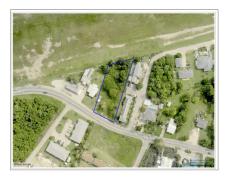

## **Crewe Road Land**

George Town East, Cayman Islands MLS# 414643

## CI\$850,000

Sloane Rhulen sloane@rhulens.com

High visibility prime location on Crewe Road proximate to the airport.

## **Essential Information**

| Type                | Status        | MLS           | Listing Type          |
|---------------------|---------------|---------------|-----------------------|
| Land (For Sale)     | <b>Sold</b>   | <b>414643</b> | <b>Agriculture</b>    |
| Key Details         |               |               |                       |
| Width               | Depth         | Block         | Parcel                |
| <b>102.00</b>       | <b>295.00</b> | 20E           | 308                   |
| Additional Features |               |               |                       |
| Block               | Parcel        | Views         | Zoning                |
| <b>20E</b>          | <b>308</b>    | <b>Inland</b> | <b>Medium Density</b> |