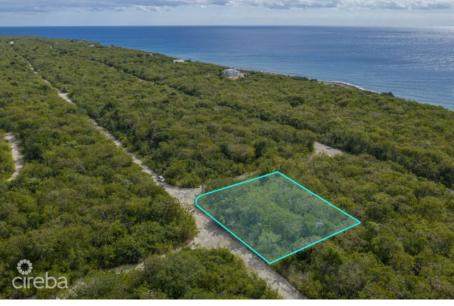

#### CAYMAN BRAC SELWORTHY GROVE LAND PARCEL

Cayman Brac East, Cayman Islands MLS# 414432

### CI\$45,000

This Cayman Brac Selworthy Grove land lot offers 86 feet of elevation. Located just off Boby Bird Drive, almost a quarter of an acre of land, perfectly suited for building a fantastic home or as an investment for long term appreciation.