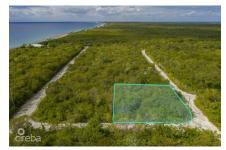

#### CAYMAN BRAC SELWORTHY GROVE LAND PARCEL

Cayman Brac East, Cayman Islands MLS# 414432

### CI\$45,000

This Cayman Brac Selworthy Grove land lot offers 86 feet of elevation. Located just off Boby Bird Drive, almost a quarter of an acre of land, perfectly suited for building a fantastic home or as an investment for long term appreciation.

## **Key Details**

 Width
 Depth
 Block
 Parcel

 100.00
 107.00
 110A
 210