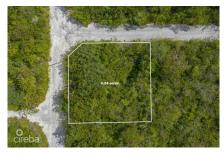

#### CAYMAN BRAC SELWORTHY GROVE LAND PARCEL

Cayman Brac East, Cayman Islands MLS# 414432

### CI\$45,000

This Cayman Brac Selworthy Grove land lot offers 86 feet of elevation. Located just off Boby Bird Drive, almost a quarter of an acre of land, perfectly suited for building a fantastic home or as an investment for long term appreciation.