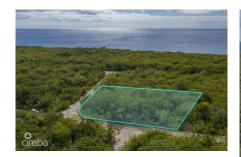

#### CAYMAN BRAC SELWORTHY GROVE LAND PARCEL

Cayman Brac East, Cayman Islands MLS# 414432

### CI\$45,000

This Cayman Brac Selworthy Grove land lot offers 86 feet of elevation. Located just off Boby Bird Drive, almost a quarter of an acre of land, perfectly suited for building a fantastic home or as an investment for long term appreciation.