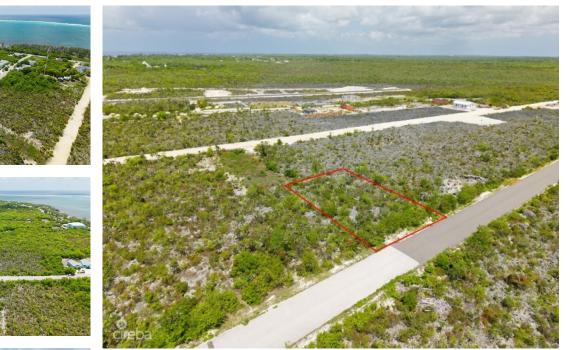

### 0.23 ACRES ON COOPER DR

East End, Cayman Islands MLS# 419462

### CI\$130,000

Sloane Rhulen sloane@rhulens.com Uncover the perfect blend of tranquility and island living with this 0.23-acre lot located in the serene district of East End on Cooper Drive. With its close proximity to breathtaking beaches, delectable restaurants, and essential amenities, this parcel of land provides an opportunity to embrace the and beauty of the Cayman Islands. Surrounded by nature's splendor, this lot serves as an ideal canvas for realizing your vision of the perfect home.

# Key Details

| Width | Depth  | Block | Parcel |
|-------|--------|-------|--------|
| 80.00 | 127.00 | 75A   | 374    |

## **Additional Features**

| Block | Parcel | Views       | Zoning                     |
|-------|--------|-------------|----------------------------|
| 75A   | 374    | Garden View | Low Density<br>residential |