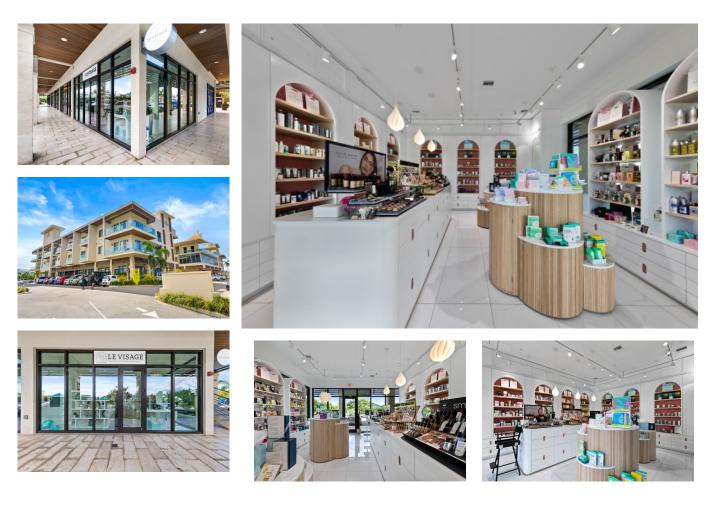

## CI\$575,000

Sloane Rhulen sloane@rhulens.com

Seize the opportunity to purchase this prime 503 square foot corner unit located on the ground floor of Harbour Walk, ideally positioned for retail. Whether you're looking for an investment property to rent or a space to launch your own boutique business, this unit offers the perfect location. Choose between acquiring the space fully fixtured, complete with shelving, display units, and fixtures for immediate operation, or opt for a vanilla shell to customize the interior to your vision. Harbour Walk features a diverse mix of high-quality shops and restaurants, including boutique stores, salons, and Anytime Fitness. The attractive courtyard serves as a perfect setting for al fresco dining, relaxed business lunches, and leisurely coffee breaks. This space benefits from significant foot traffic and excellent visibility, making it an ideal spot for attracting customers. The plaza offers ample parking for both customers and employees, enhancing accessibility and encouraging repeat visits. Don't miss out on this exceptional opportunity. Contact us today to schedule a viewing and explore the potential of this outstanding retail space!