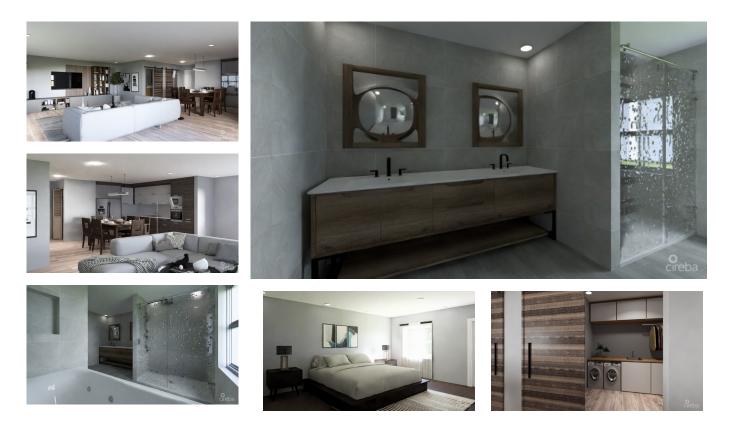

## CI\$605,000

Sloane Rhulen sloane@rhulens.com

Discover modern island living at Halifax Heights, a boutique preconstruction community ideally situated off Linford Pierson Highway in George Town. Phase 1 features four thoughtfully designed 2-bedroom townhomes, each offering 3.5 bathrooms and a versatile den—perfect for a home office, or additional living space. End units span 1,601 sq. ft., while interior units offer 1,534 sq. ft., all crafted with contemporary aesthetics and functional layouts to ensure maximum comfort and convenience. Key Features: Spacious Layouts: Each townhome includes 2 bedrooms, 3.5 bathrooms, and a flexible den space. Modern Design: Open-concept living areas with high-quality finishes and fixtures. Built to the Highest Standard: ICF Construction, standing seam metal roofing, hurricane impact windows and doors, Poly Icynene Insulation for year round comfort and energy efficiency. Prime Location: Centrally located with easy access to downtown George Town, CEC campus, hospitals, the Pickleball Center, schools, shopping centers, and Camana Bay. With construction scheduled to begin in Q3 2025, now is the perfect time to secure your place in this exclusive community. Whether you're a firsttime homebuyer, a growing family, or seeking a smart investment, Halifax Heights offers the ideal blend of location, design, and value. For more information or to reserve your unit, please contact us today.