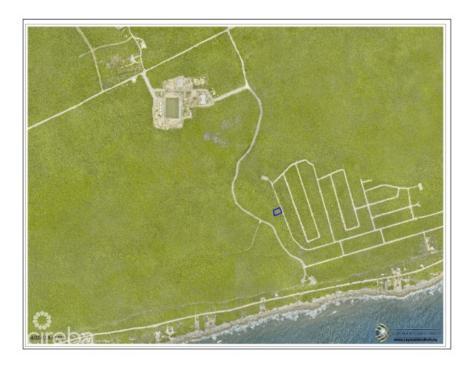

### CI\$50,000

**Sloane Rhulen** sloane@rhulens.com

This Cayman Brac bluff land sits 82 feet above sea level in Selworthy Grove, a peaceful subdivision featuring a shared tennis court. A unique offering. And as less land becomes available in Cayman Brac, it's a great time to buy while prices remain steady and concessions on Stamp Duty (0%) still apply. Reach out for more information on this Selworthy Grove land.

# **Key Details**

 Width
 Depth
 Block
 Parcel

 96.00
 123.00
 107A
 145