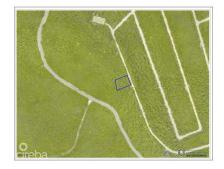

### CI\$50,000

**Sloane Rhulen** sloane@rhulens.com

This Cayman Brac bluff land sits 82 feet above sea level in Selworthy Grove, a peaceful subdivision featuring a shared tennis court. A unique offering. And as less land becomes available in Cayman Brac, it's a great time to buy while prices remain steady and concessions on Stamp Duty (0%) still apply. Reach out for more information on this Selworthy Grove land.

# **Key Details**

 Width
 Depth
 Block
 Parcel

 96.00
 123.00
 107A
 145