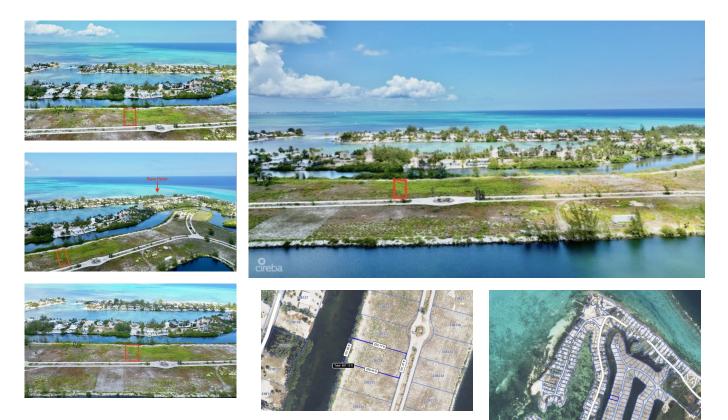

## **RUM POINT CANAL LOT**

Rum Point, Cayman Islands MLS# 419299

## CI\$425,000

Sloane Rhulen sloane@rhulens.com

Exclusive Canal Lot in Rum Point's The Village – Discover this prime canal-front lot in the highly sought-after Rum Point area, within the exclusive development known as The Village. Boasting 100 feet of direct canal frontage, this property offers an exceptional opportunity to build your dream home or private retreat. Perfect for creating a custom dock, it's ideal for boating enthusiasts and those seeking a tranquil, waterfront lifestyle. Located in Cayman Kai, an area renowned for its multimillionaire residents, this lot combines privacy with convenient access to the North Sound, Stingray City, Rum Point, Kaibo, and surrounding attractions. Whether you're looking for a peaceful sanctuary or a place to enjoy endless water-based adventures, this competitively priced lot represents outstanding value in a prestigious neighborhood. Don't miss the chance to own a piece of Cayman's coveted north shore—your waterfront paradise awaits!

## **Essential Information**

| Type                   | Status               | MLS                  | Listing Type                         |
|------------------------|----------------------|----------------------|--------------------------------------|
| <b>Land (For Sale)</b> | <b>Current</b>       | <b>419299</b>        | <b>Agriculture</b>                   |
| Key Details            |                      |                      |                                      |
| Width                  | Depth                | Block                | Parcel                               |
| <b>100.00</b>          | 225.00               | <b>33B</b>           | <b>224</b>                           |
| Additional Features    |                      |                      |                                      |
| Block<br>33B           | Parcel<br><b>224</b> | Views<br>Canal Front | Zoning<br>Low Density<br>residential |
| Sea Frontage           | Road Frontage        | Soil                 |                                      |
| <b>100</b>             | <b>100</b>           | <b>Marl</b>          |                                      |