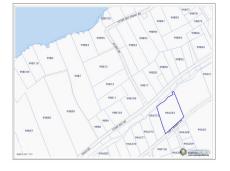

## CAPT MABRY DR CAYMAN BRAC BLUFF OVERSIZED PARCEL

Cayman Brac Centre, Cayman Islands MLS# 419296

## CI\$225,000

**Sloane Rhulen** sloane@rhulens.com

Discover an incredible opportunity to own a spacious, over 1-acre lot on highly sought-after Capt. Mabry Drive. High & Dry - perfect for your dream home or a smart investment property, this prime parcel offers unmatched potential in one of the area's most desirable locations high and dry with 45 ft elevation and gorgeous views! Don't miss your chance to build in a location that blends tranquility, accessibility, and value!

## **Essential Information**

Type Status MLS Listing Type Land (For Sale) Current 419296 Agriculture

**Key Details** 

 Width
 Depth
 Block
 Parcel

 208.00
 245.00
 99A
 253

**Additional Features** 

Block Parcel Views Zoning

99A 253 Garden View Low Density

residential

Road Frontage Soil **208 Other**