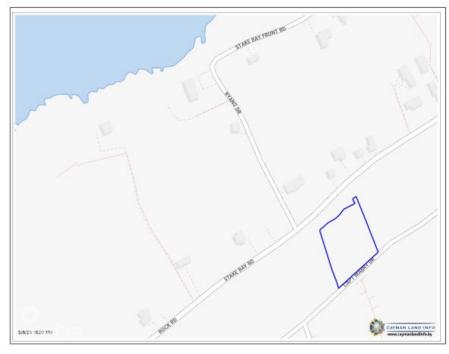

## CAPT MABRY DR CAYMAN BRAC BLUFF OVERSIZED PARCEL

Cayman Brac Centre, Cayman Islands MLS# 419296

## CI\$225,000

**Sloane Rhulen** sloane@rhulens.com

Discover an incredible opportunity to own a spacious, over 1-acre lot on highly sought-after Capt. Mabry Drive. High & Dry - perfect for your dream home or a smart investment property, this prime parcel offers unmatched potential in one of the area's most desirable locations high and dry with 45 ft elevation and gorgeous views! Don't miss your chance to build in a location that blends tranquility, accessibility, and value!

## **Essential Information**

Type Status MLS Listing Type Land (For Sale) Current 419296 Agriculture

**Key Details** 

 Width
 Depth
 Block
 Parcel

 208.00
 245.00
 99A
 253

**Additional Features** 

Block Parcel Views Zoning

99A 253 Garden View Low Density

residential

Road Frontage Soil **208 Other**