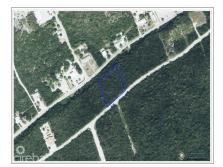

## CAPT MABRY DR CAYMAN BRAC BLUFF OVERSIZED PARCEL

Cayman Brac Centre, Cayman Islands MLS# 419296

## CI\$225,000

**Sloane Rhulen** sloane@rhulens.com

Discover an incredible opportunity to own a spacious, over 1-acre lot on highly sought-after Capt. Mabry Drive. High & Dry - perfect for your dream home or a smart investment property, this prime parcel offers unmatched potential in one of the area's most desirable locations high and dry with 45 ft elevation and gorgeous views! Don't miss your chance to build in a location that blends tranquility, accessibility, and value!