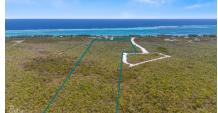

## CI\$2,500,000

**Sloane Rhulen** sloane@rhulens.com

Great investment for development land. Together, these two lots make up 12+ acres in the area known as Sand Bluff in Gun Bay. Entrance parcel 74A 155 has an elevation of 15' with approx 45' drive entrance, with sloping elevations into 74A 161. Lot 74A 161 is virgin land that has never been cleared with 6' & 9' elevations! Minutes to the East End shopping plaza, many restaurants, Morritts, The Reef Resort & the Queen's Highway, home to many million dollar properties. With many new high-end developments about to break ground in the area, this is a great opportunity & location to invest. New bypass road will be constructed, making travel convenient to the East End. Easy living, tropical breezes, public beaches, we call this area PARADISE!

# **Key Details**

 Width
 Depth
 Block
 Parcel

 523.00
 1460.00
 74A
 161,155