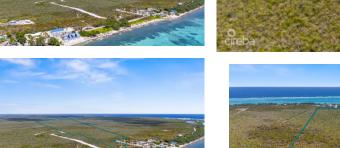

## CI\$2,500,000

**Sloane Rhulen** sloane@rhulens.com

Great investment for development land. Together, these two lots make up 12+ acres in the area known as Sand Bluff in Gun Bay. Entrance parcel 74A 155 has an elevation of 15' with approx 45' drive entrance, with sloping elevations into 74A 161. Lot 74A 161 is virgin land that has never been cleared with 6' & 9' elevations! Minutes to the East End shopping plaza, many restaurants, Morritts, The Reef Resort & the Queen's Highway, home to many million dollar properties. With many new high-end developments about to break ground in the area, this is a great opportunity & location to invest. New bypass road will be constructed, making travel convenient to the East End. Easy living, tropical breezes, public beaches, we call this area PARADISE!

# **Key Details**

 Width
 Depth
 Block
 Parcel

 523.00
 1460.00
 74A
 161,155