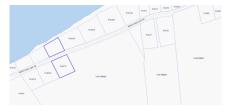

## US\$229,000

Your Slice of Untouched Island Shoreline Positioned on the guiet northeast coast of Little Cayman, this 0.57-acre Little Cayman beachfront lot offers an ideal opportunity for buyers seeking unspoiled oceanfront land in a peaceful, low-density setting. With 115 feet of sandy frontage and elevation up to 20 feet above sea level, this parcel combines stunning views, natural protection, and prime development potential. Tucked just half a mile east of Ken Hall Road, the property is easily accessible via citymaintained roads, yet feels completely off the radar. Here, the rhythm of the sea sets the pace, and the horizon is yours to shape. Elevated and Ready for Possibility This parcel sits in a protected stretch of coast where the reef keeps the shoreline calm and pristine. The lot's elevated position adds a natural advantage—giving peace of mind and an elevated outlook over the turquoise waters. Whether you're envisioning a modern beachfront villa, a rustic beach house, or simply a future investment, this freehold parcel offers flexibility to move forward with your vision at your own pace. This Little Cayman beachfront lot is a rare offering that combines natural beauty, strategic location, and long-term value. Let's walk the land together, explore your options, and discuss how this property can support your next chapter. How do you want to live your life?

#### **Additional Features**

| Block | Parcel | Views       | Road Frontage |
|-------|--------|-------------|---------------|
| 91A   | 217    | Beach Front | 100           |