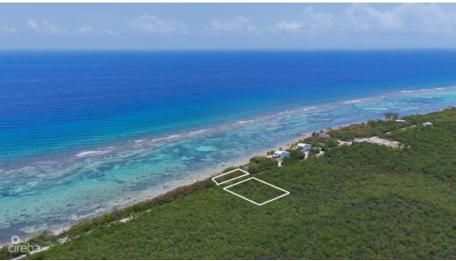

## US\$229,000

Your Slice of Untouched Island Shoreline Positioned on the guiet northeast coast of Little Cayman, this 0.57-acre Little Cayman beachfront lot offers an ideal opportunity for buyers seeking unspoiled oceanfront land in a peaceful, low-density setting. With 115 feet of sandy frontage and elevation up to 20 feet above sea level, this parcel combines stunning views, natural protection, and prime development potential. Tucked just half a mile east of Ken Hall Road, the property is easily accessible via citymaintained roads, yet feels completely off the radar. Here, the rhythm of the sea sets the pace, and the horizon is yours to shape. Elevated and Ready for Possibility This parcel sits in a protected stretch of coast where the reef keeps the shoreline calm and pristine. The lot's elevated position adds a natural advantage—giving peace of mind and an elevated outlook over the turquoise waters. Whether you're envisioning a modern beachfront villa, a rustic beach house, or simply a future investment, this freehold parcel offers flexibility to move forward with your vision at your own pace. This Little Cayman beachfront lot is a rare offering that combines natural beauty, strategic location, and long-term value. Let's walk the land together, explore your options, and discuss how this property can support your next chapter. How do you want to live your life?

#### **Additional Features**

| Block | Parcel | Views       | Road Frontage |
|-------|--------|-------------|---------------|
| 91A   | 217    | Beach Front | 100           |