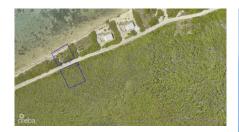

## US\$229,000

Your Slice of Untouched Island Shoreline Positioned on the guiet northeast coast of Little Cayman, this 0.57-acre Little Cayman beachfront lot offers an ideal opportunity for buyers seeking unspoiled oceanfront land in a peaceful, low-density setting. With 115 feet of sandy frontage and elevation up to 20 feet above sea level, this parcel combines stunning views, natural protection, and prime development potential. Tucked just half a mile east of Ken Hall Road, the property is easily accessible via citymaintained roads, yet feels completely off the radar. Here, the rhythm of the sea sets the pace, and the horizon is yours to shape. Elevated and Ready for Possibility This parcel sits in a protected stretch of coast where the reef keeps the shoreline calm and pristine. The lot's elevated position adds a natural advantage—giving peace of mind and an elevated outlook over the turquoise waters. Whether you're envisioning a modern beachfront villa, a rustic beach house, or simply a future investment, this freehold parcel offers flexibility to move forward with your vision at your own pace. This Little Cayman beachfront lot is a rare offering that combines natural beauty, strategic location, and long-term value. Let's walk the land together, explore your options, and discuss how this property can support your next chapter. How do you want to live your life?

#### **Additional Features**

| Block | Parcel | Views       | Road Frontage |
|-------|--------|-------------|---------------|
| 91A   | 217    | Beach Front | 100           |