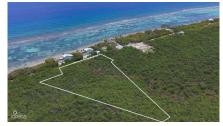

## 17 ACRES LITTLE CAYMAN NORTH EAST LAND

Little Cayman (East), Cayman Islands MLS# 419251

# US\$599,000

Elevated Beachfront Land with Endless Potential This expansive Little Cayman beachfront land opportunity spans 17.2 acres along the tranguil northeast coast, offering a rare chance to develop, invest, or build your personal island estate on one of the Caribbean's most untouched shorelines. Set on parcel 91A/17REM2, this elevated land parcel offers both seclusion and potential, with 150 feet of width and protected views over a stunning reef-fringed shoreline. Whether you envision a single private residence, a low-density eco-retreat, or a subdivision with beach access, this property offers unmatched versatility in one of the region's most serene environments. A Development Opportunity That Stands Apart The land is freehold, with no current covenants in place, and allows for flexibility in planning. The absence of a land certificate at this stage provides a blank slate for investors to work with their vision, tailored to zoning and planning goals. Unspoiled Beauty, Unmatched Location What makes this parcel truly exceptional is its position: overlooking a quiet, reef-protected stretch of ocean that's both breathtaking and ecologically rich. This area of Little Cayman is known for its peace, privacy, and extraordinary natural surroundings. Elevated terrain adds natural drainage and enhances long-term usability for any future structures. This is not only a land purchase—it's a commitment to a lifestyle defined by nature, quietude, and the opportunity to create something enduring. Whether you're looking to develop a visionary project or invest in one of the island's last untouched coastal holdings, this Little Cayman beachfront land offers rare value and infinite potential. How do you want to live your life? Opportunities like this are disappearing fast. Contact today to explore the possibilities and take the next step toward your vision for island living.