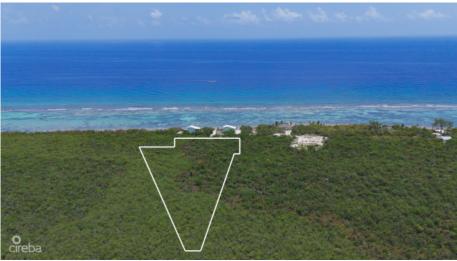

## 17 ACRES LITTLE CAYMAN NORTH EAST LAND

Little Cayman (East), Cayman Islands MLS# 419251

# US\$599,000

Elevated Beachfront Land with Endless Potential This expansive Little Cayman beachfront land opportunity spans 17.2 acres along the tranguil northeast coast, offering a rare chance to develop, invest, or build your personal island estate on one of the Caribbean's most untouched shorelines. Set on parcel 91A/17REM2, this elevated land parcel offers both seclusion and potential, with 150 feet of width and protected views over a stunning reef-fringed shoreline. Whether you envision a single private residence, a low-density eco-retreat, or a subdivision with beach access, this property offers unmatched versatility in one of the region's most serene environments. A Development Opportunity That Stands Apart The land is freehold, with no current covenants in place, and allows for flexibility in planning. The absence of a land certificate at this stage provides a blank slate for investors to work with their vision, tailored to zoning and planning goals. Unspoiled Beauty, Unmatched Location What makes this parcel truly exceptional is its position: overlooking a quiet, reef-protected stretch of ocean that's both breathtaking and ecologically rich. This area of Little Cayman is known for its peace, privacy, and extraordinary natural surroundings. Elevated terrain adds natural drainage and enhances long-term usability for any future structures. This is not only a land purchase—it's a commitment to a lifestyle defined by nature, quietude, and the opportunity to create something enduring. Whether you're looking to develop a visionary project or invest in one of the island's last untouched coastal holdings, this Little Cayman beachfront land offers rare value and infinite potential. How do you want to live your life? Opportunities like this are disappearing fast. Contact today to explore the possibilities and take the next step toward your vision for island living.