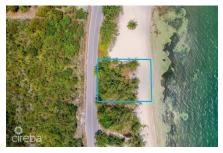

## PRIME BEACHFRONT EAST END LAND 0.29 ACRE (OWNER PAYS STAMP DUTY)

East End, Cayman Islands MLS# 419236

## **US\$525,000**

**Sloane Rhulen** sloane@rhulens.com

OWNER PAYS STAMP DUTY OF 7.5% Build your private beachfront retreat on this beautiful parcel located in Grand Cayman's serene East End. With 100 feet of pristine white sand and unobstructed views of the turquoise Caribbean Sea, this property offers incredible potential for a custom beachfront home. With no neighboring developments, this property offers exceptional privacy in a serene, untouched setting -an ideal backdrop for your custom coastal retreat. Perfectly positioned on the waterfront in Gun Bay, it's just two minutes from world-class dive resorts and a short drive to the restaurants and attractions of Rum Point, Starfish Point, and Kaibo. Your vision of effortless beachfront living starts here.

## **Essential Information**

Type Status MLS Listing Type
Land (For Sale) Current 419236 Beach Resort
Residential

**Key Details** 

 Width
 Depth
 Block
 Parcel

 100.07
 142.10
 75A
 195

**Additional Features** 

Block Parcel Views Sea Frontage

**75A 195 Beach Front 103ft** 

Soil **Sand**