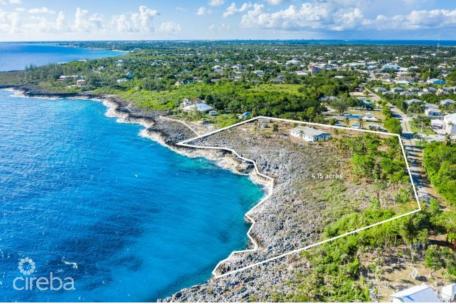

## PEDRO CASTLE ROAD 4.15 ACRES, WATERFRONT

Lower Valley, Cayman Islands MLS# 415351

## CI\$7,900,000

**Sloane Rhulen** sloane@rhulens.com

A rare development opportunity on the beautiful cliffs of Pedro Castle Road. 4.15 acres of land with serene private views and incredible sunsets. The parcel is walking distance to Countryside Shopping Center as well as close to schools, church, community centres, and restaurants, and also only a short 15-minute drive to town. With everything at your doorstep, including the ocean, this expansive Pedro Castle Road land is an excellent investment with endless possibilities.

## **Key Details**

 Width
 Depth
 Block
 Parcel

 700.00
 455.00
 32E
 49/11

**Additional Features** 

Block Parcel Views Zoning

32E 49/11 Water Front Low Density

residential

Sea Frontage Road Frontage Soil
700 455 Other