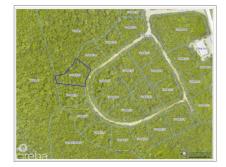

## **CAYMAN BRAC LAND 229**

Cayman Brac East, Cayman Islands MLS# 419224

## **US\$50,000**

**Sloane Rhulen** sloane@rhulens.com

Garden view land for sale by Trevor Close Road in Cayman Brac. Over a quarter of an acre in a wonderful cul-de-sac, just a short drive to shops, hotels, and grocery. This parcel is located on Maria Close, in the new Cayman Brac community of Autumn Place, offering completed road paving and electrics.

## **Key Details**

 Width
 Depth
 Block
 Parcel

 84.00
 165.00
 109A
 229

**Additional Features** 

Block Parcel Views Zoning

109A 229 Garden View Low Density

residential

Road Frontage