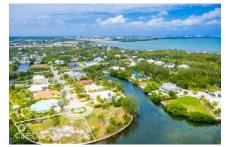

## CI\$539,000

0.59 Adios

**Sloane Rhulen** sloane@rhulens.com

Canal-front parcel measuring 0.39 acres, located in a gated, well-established neighbourhood just a short walk from the Cayman Islands Sailing Club. The land is filled, sea walled, and ready to build, offering 178 feet of water frontage. With an east-north-east orientation, the site benefits from steady breezes that support natural cooling and energy efficiency. A quiet, residential setting that's ideal for your peaceful canal-front home.