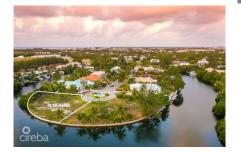

## CI\$539,000

0.59 Adios

**Sloane Rhulen** sloane@rhulens.com

Canal-front parcel measuring 0.39 acres, located in a gated, well-established neighbourhood just a short walk from the Cayman Islands Sailing Club. The land is filled, sea walled, and ready to build, offering 178 feet of water frontage. With an east-north-east orientation, the site benefits from steady breezes that support natural cooling and energy efficiency. A quiet, residential setting that's ideal for your peaceful canal-front home.