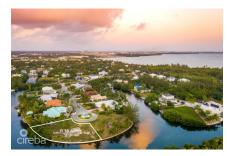

## CI\$539,000

0.59 Adios

**Sloane Rhulen** sloane@rhulens.com

Canal-front parcel measuring 0.39 acres, located in a gated, well-established neighbourhood just a short walk from the Cayman Islands Sailing Club. The land is filled, sea walled, and ready to build, offering 178 feet of water frontage. With an east-north-east orientation, the site benefits from steady breezes that support natural cooling and energy efficiency. A quiet, residential setting that's ideal for your peaceful canal-front home.