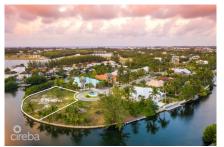

## CI\$539,000

0.59 Adios

**Sloane Rhulen** sloane@rhulens.com

Canal-front parcel measuring 0.39 acres, located in a gated, well-established neighbourhood just a short walk from the Cayman Islands Sailing Club. The land is filled, sea walled, and ready to build, offering 178 feet of water frontage. With an east-north-east orientation, the site benefits from steady breezes that support natural cooling and energy efficiency. A quiet, residential setting that's ideal for your peaceful canal-front home.