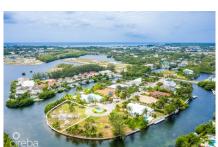

## CI\$539,000

0.59 Adios

**Sloane Rhulen** sloane@rhulens.com

Canal-front parcel measuring 0.39 acres, located in a gated, well-established neighbourhood just a short walk from the Cayman Islands Sailing Club. The land is filled, sea walled, and ready to build, offering 178 feet of water frontage. With an east-north-east orientation, the site benefits from steady breezes that support natural cooling and energy efficiency. A quiet, residential setting that's ideal for your peaceful canal-front home.