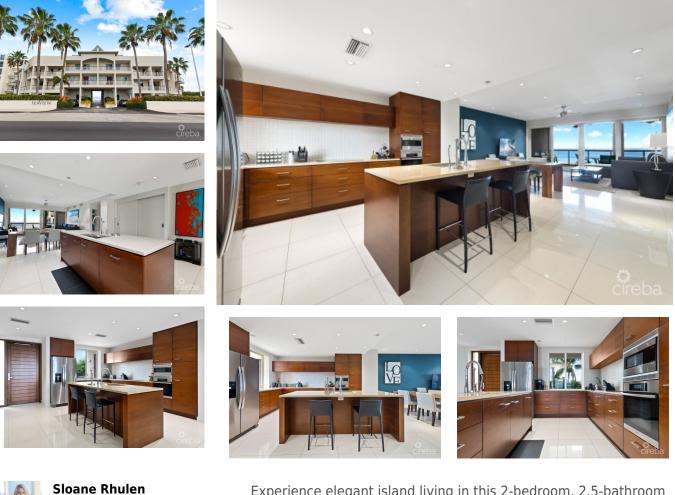

## US\$1,550,000

Experience elegant island living in this 2-bedroom, 2.5-bathroom condo at Seaview, located on the second floor with direct elevator access. Unit 204 boasts stunning panoramic views of the Caribbean Sea, perfect for enjoying breathtaking sunsets. The open-concept living and dining area seamlessly flows into a modern kitchen, while both bedrooms offer en-suite bathrooms. The additional half-bath adds convenience for guests. Enjoy exclusive access to premium amenities, including a private infinity pool and direct oceanfront access for swimming and snorkeling. The lush, well-maintained grounds create a tranquil and private retreat, enhancing the overall peaceful ambiance of this exceptional oceanfront residence. Unit 204 at Seaview offers the ideal blend of comfort, elegance, and natural beauty. Contact us today for a private viewing!