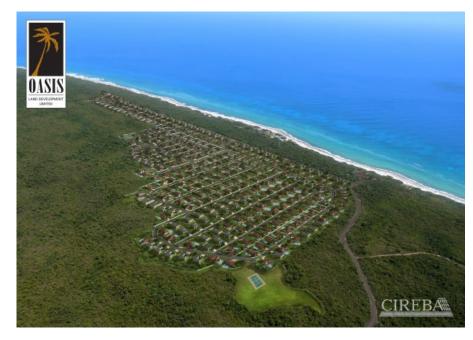

### CI\$50,400

**Sloane Rhulen** sloane@rhulens.com

A 0.2484 acre Residential lot located in the Selworthy Grove Development in Cayman Brac. This development is located on the Cayman Brac Bluff which is 82 ft above sea level and features a tennis court for residence use. Cayman Brac is an island nestled between Grand Cayman and Cuba, rich in nature and the quintessential idyllic island tucked away from the hustle and bustle of Grand Cayman. This is a good opportunity to purchase a property to build a holiday home or hold the property as a long term investment.