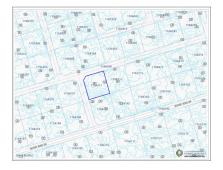

## **Key Details**

 Width
 Depth
 Block
 Parcel

 100.00
 108.00
 110A
 211

# **Additional Features**

Block Parcel Views Zoning

110A 211 Garden View Low Density residential

Road Frontage Soil **100 Rock**