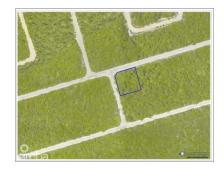

### CI\$50,400

**Sloane Rhulen** sloane@rhulens.com

A 0.2484 acre Residential lot located in the Selworthy Grove Development in Cayman Brac. This development is located on the Cayman Brac Bluff which is 82 ft above sea level and features a tennis court for residence use. Cayman Brac is an island nestled between Grand Cayman and Cuba, rich in nature and the quintessential idyllic island tucked away from the hustle and bustle of Grand Cayman. This is a good opportunity to purchase a property to build a holiday home or hold the property as a long term investment.

## **Key Details**

 Width
 Depth
 Block
 Parcel

 100.00
 108.00
 110A
 211