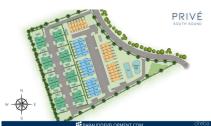

#### 3 BED, 2.5 BATH TOWNHOMES

END Units (sqft)
Main Level: 1,057
Second Level: 1,048
Total: 2,105

INTERIOR Units
Main Level: 1,035
Second Level: 1,030
Total: 2,065

cïreba

Welcome home to South Sounds latest community at Prive 24. Exclusive Community Living Set within a lush six acre site in South Sound, Prive offers a rare blend of privacy and prestige, with only 36 townhomes and 16 villas in the entire development. This limited availability ensures a sense of exclusivity and tranquillity, further enhanced by a gated entrance, tree-lined streets, and individually fenced private yards. The community is thoughtfully designed to foster both security and serenity, creating a peaceful enclave just minutes from George Town and conveniences. Luxury Interiors and Functional Design This spacious 3-bedroom, 2.5-bath corner townhome spans 2,065 sq ft and features a private garden and carport. With 10-foot ceilings, hurricane-impact windows, and contemporary recessed lighting, each home offers durability and style. The chef-inspired kitchen comes equipped with stainless steel appliances and customizable guartz countertops, blending form with function. The oversized master suite with double closets, ensuite baths, and Romeo and Juliet balconies elevate everyday living. Family- and Pet-Friendly Amenities Prive is built with families and pet lovers in mind. Children will love the bright splash park designed for safe, active fun, while wide walking paths and open green spaces create an ideal setting for pets and outdoor activities. The development's layout encourages a life-style that values both community engagement and individual privacy. Find out how Prive 24 may be the ideal property for you - inquire today. Assignment Contract