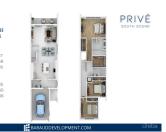

#### 3 BED, 2.5 BATH TOWNHOMES

END Units (sqft)
Main Level: 1,057
Second Level: 1,048
Total: 2,105

INTERIOR Units
Main Level: 1,035
Second Level: 1,030
Total: 2,065

cïreba

Welcome home to South Sounds latest community at Prive 24. Exclusive Community Living Set within a lush six acre site in South Sound, Prive offers a rare blend of privacy and prestige, with only 36 townhomes and 16 villas in the entire development. This limited availability ensures a sense of exclusivity and tranquillity, further enhanced by a gated entrance, tree-lined streets, and individually fenced private yards. The community is thoughtfully designed to foster both security and serenity, creating a peaceful enclave just minutes from George Town and conveniences. Luxury Interiors and Functional Design This spacious 3-bedroom, 2.5-bath corner townhome spans 2,065 sq ft and features a private garden and carport. With 10-foot ceilings, hurricane-impact windows, and contemporary recessed lighting, each home offers durability and style. The chef-inspired kitchen comes equipped with stainless steel appliances and customizable guartz countertops, blending form with function. The oversized master suite with double closets, ensuite baths, and Romeo and Juliet balconies elevate everyday living. Family- and Pet-Friendly Amenities Prive is built with families and pet lovers in mind. Children will love the bright splash park designed for safe, active fun, while wide walking paths and open green spaces create an ideal setting for pets and outdoor activities. The development's layout encourages a life-style that values both community engagement and individual privacy. Find out how Prive 24 may be the ideal property for you - inquire today. Assignment Contract