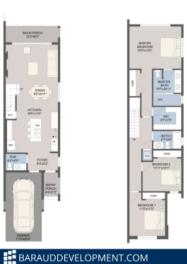

#### 3 BED, 2.5 BATH TOWNHOMES

END Units (sqft)
Main Level: 1,057
Second Level: 1,048
Total: 2,105

INTERIOR Units
Main Level: 1,035
Second Level: 1,030
Total: 2,065

cïreba

Welcome home to South Sounds latest community at Prive 24. Exclusive Community Living Set within a lush six acre site in South Sound, Prive offers a rare blend of privacy and prestige, with only 36 townhomes and 16 villas in the entire development. This limited availability ensures a sense of exclusivity and tranquillity, further enhanced by a gated entrance, tree-lined streets, and individually fenced private yards. The community is thoughtfully designed to foster both security and serenity, creating a peaceful enclave just minutes from George Town and conveniences. Luxury Interiors and Functional Design This spacious 3-bedroom, 2.5-bath corner townhome spans 2,065 sq ft and features a private garden and carport. With 10-foot ceilings, hurricane-impact windows, and contemporary recessed lighting, each home offers durability and style. The chef-inspired kitchen comes equipped with stainless steel appliances and customizable guartz countertops, blending form with function. The oversized master suite with double closets, ensuite baths, and Romeo and Juliet balconies elevate everyday living. Family- and Pet-Friendly Amenities Prive is built with families and pet lovers in mind. Children will love the bright splash park designed for safe, active fun, while wide walking paths and open green spaces create an ideal setting for pets and outdoor activities. The development's layout encourages a life-style that values both community engagement and individual privacy. Find out how Prive 24 may be the ideal property for you - inquire today. Assignment Contract