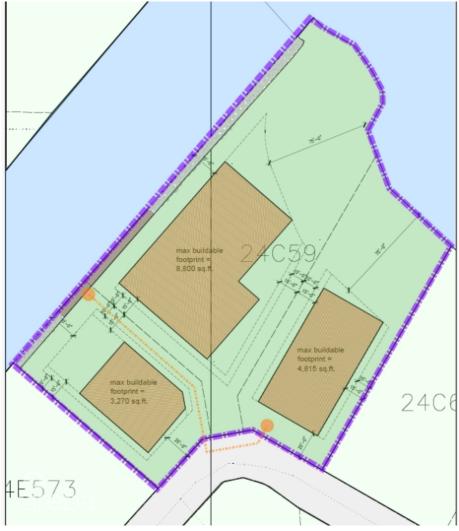

## **Essential Information**

Type Status MLS Listing Type Land (For Sale) Current 419190 Agriculture

**Key Details** 

 Width
 Depth
 Block
 Parcel

 112.00
 259.00
 24C
 59LOT3

**Additional Features** 

Block Parcel Views Zoning

24C 59LOT3 Water Front Low Density residential

residentia

Sea Frontage Road Frontage Soil **354 24 Other**