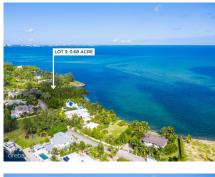

## PATRICK'S ISLAND 0.68 ACRES, CANAL AND WATERFRONT PARCEL

Spotts, Cayman Islands MLS# 419190

## CI\$1,035,000

**Sloane Rhulen** sloane@rhulens.com

A truly unique waterfront offering, this 0.68-acre peninsula parcel features BOTH canal and North Sound frontage, boasting 225 feet of waterfront views. Located in the highly sought-after Patrick's Island community, this exceptional parcel is ideal for those seeking privacy, peace & quiet, stunning sunsets, and safe harbour yet with direct boating access. Its North-North-East orientation adds to its allure, enhancing energy efficiency and comfort. from the blazing heat. A unique opportunity, attractively priced. Subdivision pending, and part agent-owned.