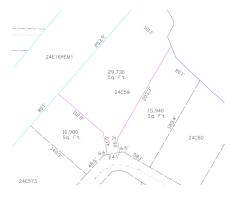

## **Essential Information**

Type Status MLS Listing Type Land (For Sale) Current 419190 Agriculture

**Key Details** 

 Width
 Depth
 Block
 Parcel

 112.00
 259.00
 24C
 59LOT3

**Additional Features** 

Block Parcel Views Zoning

24C 59LOT3 Water Front Low Density residential

residentia

Sea Frontage Road Frontage Soil **354 24 Other**