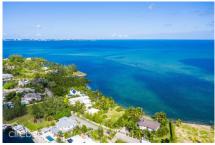

## PATRICK'S ISLAND 0.68 ACRES, CANAL AND WATERFRONT PARCEL

Spotts, Cayman Islands MLS# 419190

## CI\$1,035,000

**Sloane Rhulen** sloane@rhulens.com

A truly unique waterfront offering, this 0.68-acre peninsula parcel features BOTH canal and North Sound frontage, boasting 225 feet of waterfront views. Located in the highly sought-after Patrick's Island community, this exceptional parcel is ideal for those seeking privacy, peace & quiet, stunning sunsets, and safe harbour yet with direct boating access. Its North-North-East orientation adds to its allure, enhancing energy efficiency and comfort. from the blazing heat. A unique opportunity, attractively priced. Subdivision pending, and part agent-owned.