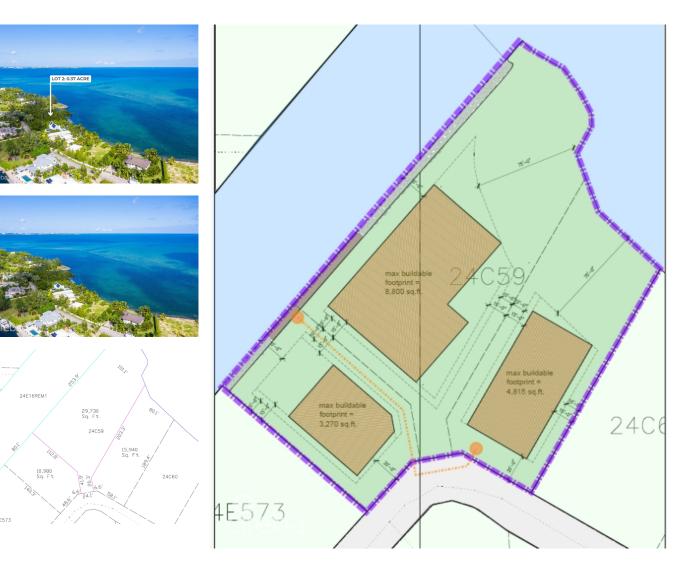

## PATRICK'S ISLAND 0.37 ACRES, WATERFRONT PARCEL

Spotts, Cayman Islands MLS# 419189

## CI\$555,000

Sloane Rhulen sloane@rhulens.com

Welcome to endless views at exceptional value. This 0.37-acre parcel in the water's edge of Patrick's Island captures sweeping vistas of the North Sound and benefits from a highly desirable North-North-East orientation, ideal for natural breezes and passive cooling. Set within a peaceful, boating-friendly community, this property is the perfect blank canvas for your dream retreat. Subdivision pending, and part agent-owned.

## **Essential Information**

| Type                | Status           | MLS                         | Listing Type                         |
|---------------------|------------------|-----------------------------|--------------------------------------|
| Land (For Sale)     | Current          | <b>419189</b>               | <b>Agriculture</b>                   |
| Key Details         |                  |                             |                                      |
| Width               | Depth            | Block                       | Parcel                               |
| <b>80.00</b>        | <b>203.00</b>    | <b>24C</b>                  | 59LOT2                               |
| Additional Features |                  |                             |                                      |
| Block<br>24C        | Parcel<br>59LOT2 | Views<br><b>Water Front</b> | Zoning<br>Low Density<br>residential |
| Sea Frontage        | Road Frontage    | Soil                        |                                      |
| <b>80</b>           | <b>64</b>        | <b>Other</b>                |                                      |