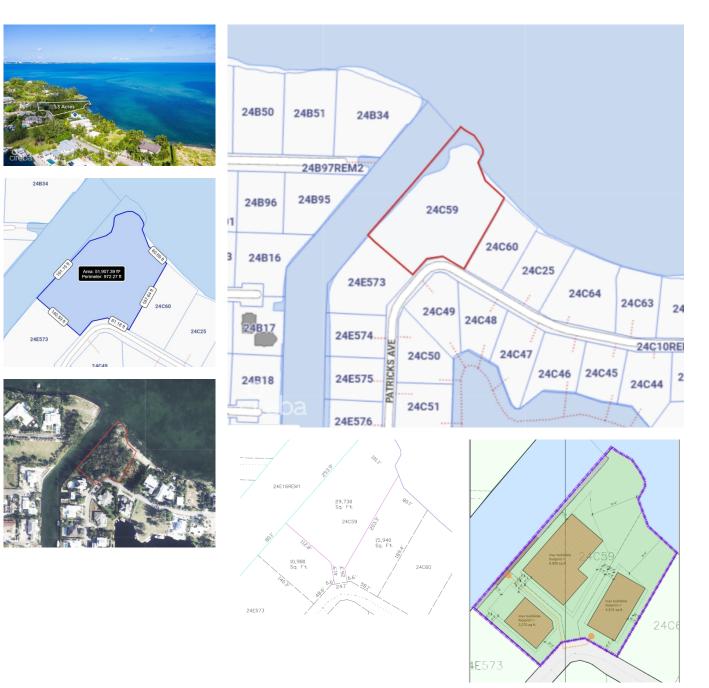

## PATRICK'S ISLAND 1.32 ACRES, THREE WATERFRONT PARCELS

Spotts, Cayman Islands MLS# 419188

## CI\$1,749,000

550

Sloane Rhulen sloane@rhulens.com

A remarkable opportunity to secure 1.32 acres of prime water front AND canal front land within the esteemed Patrick's Island community. This exclusive package includes Canal, a mini beach entrance and North Sound frontage which translates to the best of both worlds! Designed for that perfect waterfront lifestyle, this property offers peaceful water views, cooling sea breezes, and a North-North-East orientation for the ideal energy efficiency. Available at exceptional value with a significant discount. For more information contact us today. Part agent owned.

## **Essential Information**

| Type<br>Land (For Sale) | Status<br><b>Pen/Con</b> | MLS<br><b>419188</b>        | Listing Type<br><b>Agriculture</b>   |
|-------------------------|--------------------------|-----------------------------|--------------------------------------|
| Key Details             |                          |                             |                                      |
| Width<br><b>140.00</b>  | Depth<br><b>320.00</b>   | Block<br><b>24C</b>         | Parcel<br>59                         |
| Additional Features     |                          |                             |                                      |
| Block<br><b>24C</b>     | Parcel<br><b>59</b>      | Views<br><b>Water Front</b> | Zoning<br>Low Density<br>residential |
| Sea Frontage            | Road Frontage            | Soil                        |                                      |