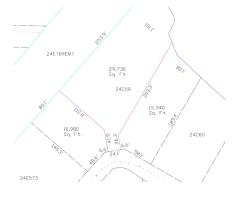

## **Essential Information**

Type Status MLS Listing Type Land (For Sale) Current 419184 Agriculture

**Key Details** 

 Width
 Depth
 Block
 Parcel

 80.00
 140.00
 24C
 59LOT1

**Additional Features** 

Block Parcel Views Zoning

24C 59LOT1 Water Front Low Density residential

residentia

Sea Frontage Road Frontage Soil
80 40 Other