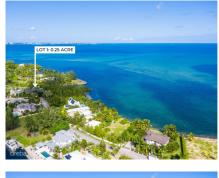

## PATRICK'S ISLAND 0.25 ACRES, CANAL FRONT PARCEL

Spotts, Cayman Islands MLS# 419184

## CI\$349,000

**Sloane Rhulen** sloane@rhulens.com

Situated in the prestigious gated community of Patrick's Island, this canal-front parcel presents an exceptional opportunity to embrace the ultimate boating lifestyle at superb value. With effortless access to the North Sound and peaceful water views, this parcel is a competitively priced home-site for your dream waterfront residence. Subdivision pending, and part agentowned.