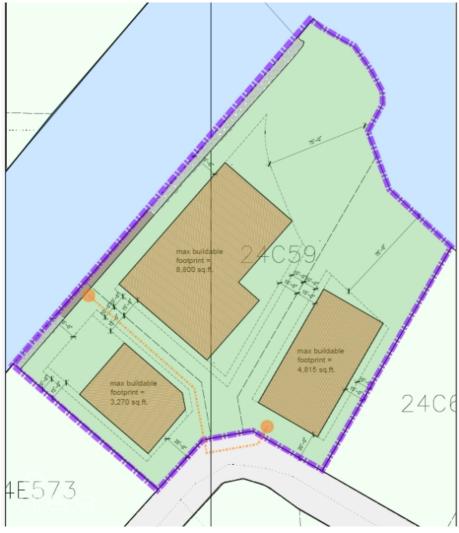

## **Essential Information**

Type Status MLS Listing Type Land (For Sale) Current 419184 Agriculture

**Key Details** 

 Width
 Depth
 Block
 Parcel

 80.00
 140.00
 24C
 59LOT1

**Additional Features** 

Block Parcel Views Zoning

24C 59LOT1 Water Front Low Density residential

residentia

Sea Frontage Road Frontage Soil
80 40 Other