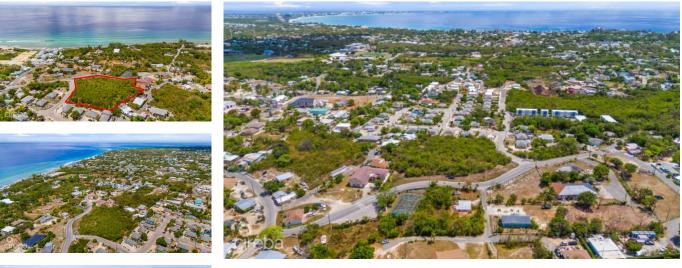

## HIGH DENSITY WEST BAY DEVELOPMENT PARCEL

West Bay North West, Cayman Islands MLS# 419172

#### CI\$2,400,000

Sloane Rhulen sloane@rhulens.com This +2 acre development parcel is zoned High Density Residential and allows up to 3-story building. The Zoning ( where deemed suitable by CPA) would allow you to develop 50 units or 84 bedrooms. West Bay is popular among developers as it is accessible via different routes This is a fantastic opportunity to purchase a large parcel in this incredible location that has main road frontage A unique opportunity for a savvy investor or developer. Key Features: -2.13 acres -HD Zoning with substantial residential use potential. -Over 500 feet of road access -Larger Parcels are harder to find