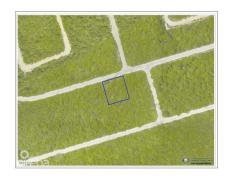

## **SELWORTHY GROVES LOT, CAYMAN BRAC BLUFF**

Cayman Brac East, Cayman Islands MLS# 416365

### CI\$39,480

**Sloane Rhulen** sloane@rhulens.com

A 0.2460 acre Residential lot located in the Selworthy Grove Development in Cayman Brac. This development is located on the Cayman Brac Bluff which is 82 ft above sea level and features a tennis court for residence use. Cayman Brac is an island nestled between Grand Cayman and Cuba, rich in nature and the quintessential idyllic island tucked away from the hustle and bustle of Grand Cayman. This is a good opportunity to purchase a property to build a holiday home or hold the property as a long term investment.