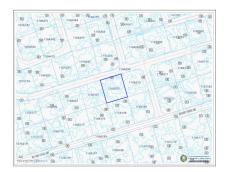

# **Key Details**

 Width
 Depth
 Block
 Parcel

 100.00
 108.00
 110A
 209

## **Additional Features**

Block Parcel Views Zoning

110A 209 Garden View Low Density

residential

Road Frontage Soil **100** Rock