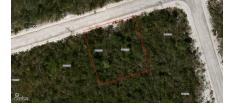

## **SELWORTHY GROVES LOT, CAYMAN BRAC BLUFF**

Cayman Brac East, Cayman Islands MLS# 416365

### CI\$39,480

**Sloane Rhulen** sloane@rhulens.com

A 0.2460 acre Residential lot located in the Selworthy Grove Development in Cayman Brac. This development is located on the Cayman Brac Bluff which is 82 ft above sea level and features a tennis court for residence use. Cayman Brac is an island nestled between Grand Cayman and Cuba, rich in nature and the quintessential idyllic island tucked away from the hustle and bustle of Grand Cayman. This is a good opportunity to purchase a property to build a holiday home or hold the property as a long term investment.

# **Key Details**

 Width
 Depth
 Block
 Parcel

 100.00
 108.00
 110A
 209

## **Additional Features**

Block Parcel Views Zoning

110A 209 Garden View Low Density

residential

Road Frontage Soil **100** Rock