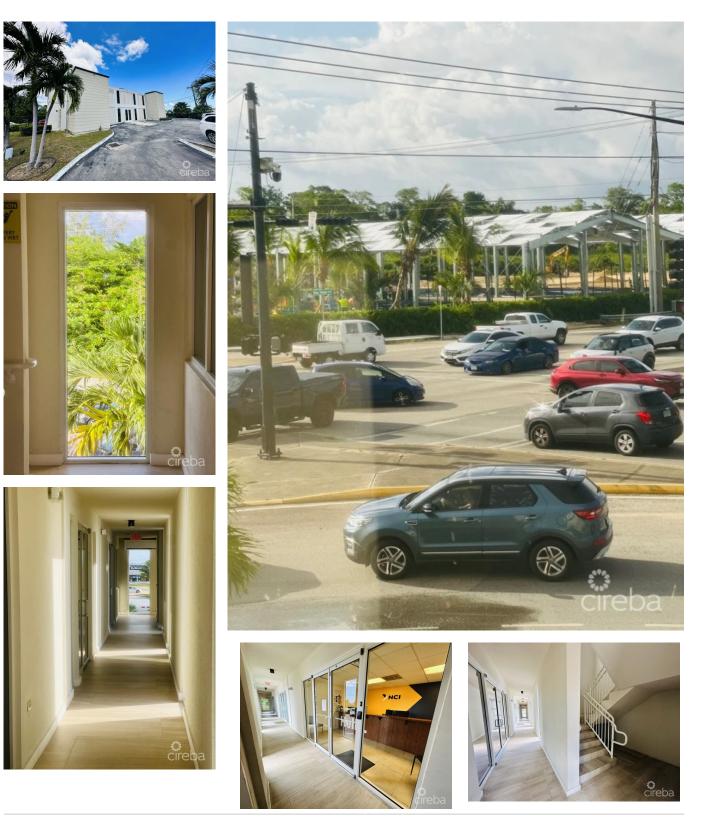

#### CI\$399,000

Sloane Rhulen sloane@rhulens.com

This is a fantastic investment opportunity to own an 800sqft office space with existing rental clients. Optimize your advertising with this prominent George Town location conveniently located at the four way stop by the new pickle ball facility and cricket ground, and maximize the constant visitors passing by. Enjoy owning this fresh and modern unit with solar panels throughout and state of the art IT solutions. A turn key unit with 800 square feet of floor space and drop ceilings with a private bathroom and plentiful natural light, complete with hurricane resistant windows and doors and a serviced elevator and security system.