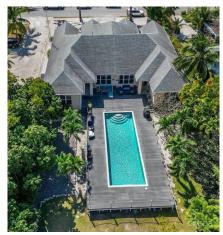

## 4,465 SF CANAL FRONT DUPLEX WITH POOL (BOTH SIDES - OR INDIVIDUALLY)

Prospect / Newlands, Cayman Islands MLS# 419137

## CI\$1,450,000

This duplex is an ideal choice for extended family, close friends, or as a high-income investment property. One unit features 3 bedrooms and 2 bathrooms, while the other offers 4 bedrooms and 3 bathrooms. With over 4,450 square feet of living space and a generous 0.43-acre lot, there's plenty of room to enjoy. The thoughtfully designed interiors are complemented by lush landscaping surrounding a stunning 40' pool, all overlooking your private dock. A short boat ride down the canal takes you directly to the North Sound. This property is perfect for outdoor living and water enthusiasts.