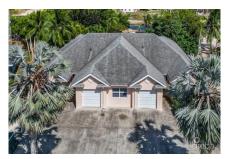

## 4,465 SF CANAL FRONT DUPLEX WITH POOL (BOTH SIDES - OR INDIVIDUALLY)

Prospect / Newlands, Cayman Islands MLS# 419137

## CI\$1,450,000

This duplex is an ideal choice for extended family, close friends, or as a high-income investment property. One unit features 3 bedrooms and 2 bathrooms, while the other offers 4 bedrooms and 3 bathrooms. With over 4,450 square feet of living space and a generous 0.43-acre lot, there's plenty of room to enjoy. The thoughtfully designed interiors are complemented by lush landscaping surrounding a stunning 40' pool, all overlooking your private dock. A short boat ride down the canal takes you directly to the North Sound. This property is perfect for outdoor living and water enthusiasts.