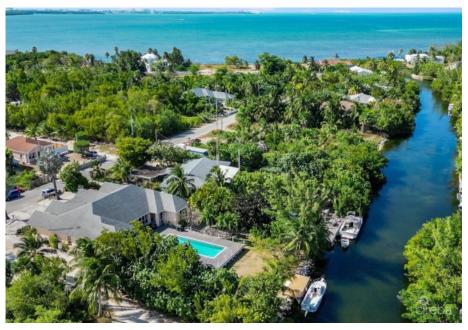

## 4,465 SF CANAL FRONT DUPLEX WITH POOL (BOTH SIDES - OR INDIVIDUALLY)

Prospect / Newlands, Cayman Islands MLS# 419137

## CI\$1,450,000

This duplex is an ideal choice for extended family, close friends, or as a high-income investment property. One unit features 3 bedrooms and 2 bathrooms, while the other offers 4 bedrooms and 3 bathrooms. With over 4,450 square feet of living space and a generous 0.43-acre lot, there's plenty of room to enjoy. The thoughtfully designed interiors are complemented by lush landscaping surrounding a stunning 40' pool, all overlooking your private dock. A short boat ride down the canal takes you directly to the North Sound. This property is perfect for outdoor living and water enthusiasts.

**Additional Features** 

Block Den Parcel Views

No 88H1, 2, 3, 4 Canal Front, Canal

View

Sea Frontage Foundation Furnished Den **89Feet Slab Yes No** 

Garage

2