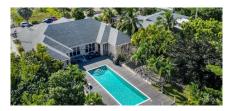

## 4,465 SF CANAL FRONT DUPLEX WITH POOL (BOTH SIDES - OR INDIVIDUALLY)

Prospect / Newlands, Cayman Islands MLS# 419137

## CI\$1,450,000

This duplex is an ideal choice for extended family, close friends, or as a high-income investment property. One unit features 3 bedrooms and 2 bathrooms, while the other offers 4 bedrooms and 3 bathrooms. With over 4,450 square feet of living space and a generous 0.43-acre lot, there's plenty of room to enjoy. The thoughtfully designed interiors are complemented by lush landscaping surrounding a stunning 40' pool, all overlooking your private dock. A short boat ride down the canal takes you directly to the North Sound. This property is perfect for outdoor living and water enthusiasts.