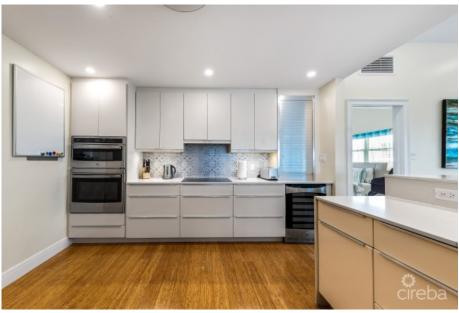

## US\$2,275,000

Discover this Britannia two-storey condo, upgraded throughout with a strong return on investment. Nearly 3,500 sq. ft., 4 beds + bonus room, and 4.5 baths. Featuring a flexible layout with mainfloor bedrooms (all ensuites), open-plan living/dining, and large private patio. Bonus room upstairs can be office, TV lounge, games room, or 5th bedroom. Located in the heart of the Seven Mile Beach corridor, this property offers easy access to Camana Bay, George Town, and the beach. The community is secure (24hr security), pet-friendly, and well-suited to families, with pools, hot tubs, BBQ areas, and covered parking right at your doorstep. Several upgrades are currently underway, including a pool renovation scheduled for September, the conversion of the former strata manager's home into a full gym, and the addition of 12 new parking spaces. Importantly, the Britannia court case has been resolved, with no special assessments—providing clarity and peace of mind for future owners. Short-term rentals are permitted, making this a flexible option for both homeowners and investors. With a strong rental history, the property offers an estimated 8% gross return-on-investment and 6% net return-oninvestment. Full financials are available on request. Whether you're looking to invest or settle in, this is a smart opportunity in a prime central location.