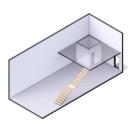

## CI\$680,000

Positioned in the heart of George Town's business district, GT Business Park offers a rare opportunity to secure a commercial space in a prime location within the city's Golden Triangle, conveniently situated between Mary Street and Godfrey Nixon Way. Key Features: - Modern Commercial Units - 1,060 sq. ft. footprint with structural provisions for an additional second floor, expanding to 2,120 sq. ft. Add'l 600 sq ft of mezzanine is included in price. - Strategic Location - High visibility and accessibility within George Town's commercial hub. -Sustainability Focused - Each unit is equipped with a 5KW solar panel system under the CUC CORE Programme, feeding unused electricity back to the grid for energy credits. - Built for Resilience - Category 5 hurricane-rated structure with a rigid momentresisting frame and 10' above sea level elevation. - High-Performance Building Envelope - Engineered for durability, efficiency, and climate resilience. - Ample Parking - Over 60 parking spaces for convenience. - Versatile Design - Open floor plans without load-bearing walls, allowing for flexible configurations such as: - High-value climate-controlled storage -Commercial enterprises - Office spaces - Multi-level setups -Unlock the Potential of Your Business Designed with adaptability in mind, these units seamlessly integrate structural, mechanical, electrical, and plumbing accommodations—allowing for maximum efficiency and customization. Whether you need a high-tech workspace, showroom, or scalable business hub, GT Business Park provides a future-proof solution in a thriving commercial district. Don't miss this opportunity to be part of George Town's revitalization and secure a space in one of the Cayman Islands' most forward-thinking developments.