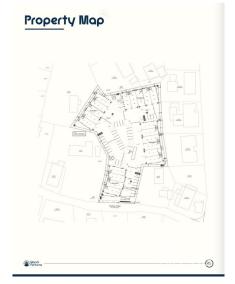

# GEORGE TOWN BUSINESS PARK - WAREHOUSE, OFFICE, RETAIL AND MORE

George Town Central, Cayman Islands MLS# 419120

## CI\$680,000

Positioned in the heart of George Town's business district, GT Business Park offers a rare opportunity to secure a commercial space in a prime location within the city's Golden Triangle, conveniently situated between Mary Street and Godfrey Nixon Way. Key Features: - Modern Commercial Units - 1,060 sq. ft. footprint with structural provisions for an additional second floor, expanding to 2,120 sq. ft. Add'l 600 sq ft of mezzanine is included in price. - Strategic Location - High visibility and accessibility within George Town's commercial hub. -Sustainability Focused - Each unit is equipped with a 5KW solar panel system under the CUC CORE Programme, feeding unused electricity back to the grid for energy credits. - Built for Resilience - Category 5 hurricane-rated structure with a rigid momentresisting frame and 10' above sea level elevation. - High-Performance Building Envelope - Engineered for durability, efficiency, and climate resilience. - Ample Parking - Over 60 parking spaces for convenience. - Versatile Design - Open floor plans without load-bearing walls, allowing for flexible configurations such as: - High-value climate-controlled storage -Commercial enterprises - Office spaces - Multi-level setups -Unlock the Potential of Your Business Designed with adaptability in mind, these units seamlessly integrate structural, mechanical, electrical, and plumbing accommodations—allowing for maximum efficiency and customization. Whether you need a high-tech workspace, showroom, or scalable business hub, GT Business Park provides a future-proof solution in a thriving commercial district. Don't miss this opportunity to be part of George Town's revitalization and secure a space in one of the Cayman Islands' most forward-thinking developments.