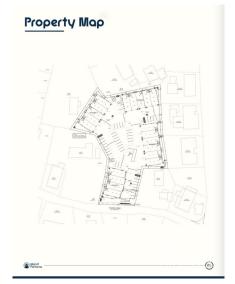

## CI\$660,000

Positioned in the heart of George Town's business district, GT Business Park offers a rare opportunity to secure a commercial space in a prime location within the city's Golden Triangle, conveniently situated between Mary Street and Godfrey Nixon Way. Key Features: - Modern Commercial Units - 1,060 sq. ft. footprint with structural provisions for an additional second floor, expanding to 2,120 sq. ft. Add'l 600 sq ft of mezzanine is included in price. - Strategic Location - High visibility and accessibility within George Town's commercial hub. -Sustainability Focused - Each unit is equipped with a 5KW solar panel system under the CUC CORE Programme, feeding unused electricity back to the grid for energy credits. - Built for Resilience - Category 5 hurricane-rated structure with a rigid momentresisting frame and 10' above sea level elevation. - High-Performance Building Envelope - Engineered for durability, efficiency, and climate resilience. - Ample Parking - Over 60 parking spaces for convenience. - Versatile Design - Open floor plans without load-bearing walls, allowing for flexible configurations such as: - High-value climate-controlled storage -Commercial enterprises - Office spaces - Multi-level setups -Unlock the Potential of Your Business Designed with adaptability in mind, these units seamlessly integrate structural, mechanical, electrical, and plumbing accommodations—allowing for maximum efficiency and customization. Whether you need a high-tech workspace, showroom, or scalable business hub, GT Business Park provides a future-proof solution in a thriving commercial district. Don't miss this opportunity to be part of George Town's revitalization and secure a space in one of the Cayman Islands' most forward-thinking developments.