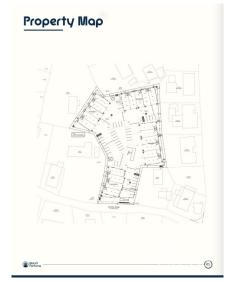

## CI\$680,000

Positioned in the heart of George Town's business district, GT Business Park offers a rare opportunity to secure a commercial space in a prime location within the city's Golden Triangle, conveniently situated between Mary Street and Godfrey Nixon Way. Key Features: - Modern Commercial Units - 1,060 sq. ft. footprint with structural provisions for an additional second floor, expanding to 2,120 sq. ft. Add'l 600 sq ft of mezzanine is included in price. - Strategic Location - High visibility and accessibility within George Town's commercial hub. -Sustainability Focused - Each unit is equipped with a 5KW solar panel system under the CUC CORE Programme, feeding unused electricity back to the grid for energy credits. - Built for Resilience - Category 5 hurricane-rated structure with a rigid momentresisting frame and 10' above sea level elevation. - High-Performance Building Envelope - Engineered for durability, efficiency, and climate resilience. - Ample Parking - Over 60 parking spaces for convenience. - Versatile Design - Open floor plans without load-bearing walls, allowing for flexible configurations such as: - High-value climate-controlled storage -Commercial enterprises - Office spaces - Multi-level setups -Unlock the Potential of Your Business Designed with adaptability in mind, these units seamlessly integrate structural, mechanical, electrical, and plumbing accommodations—allowing for maximum efficiency and customization. Whether you need a high-tech workspace, showroom, or scalable business hub, GT Business Park provides a future-proof solution in a thriving commercial district. Don't miss this opportunity to be part of George Town's revitalization and secure a space in one of the Cayman Islands' most forward-thinking developments.

## **Key Details**

Block Parcel **14CF 214H16** 

Year Built Sq.Ft. **2025 2000.00** 

#### **Additional Features**

Block Lot Size Parcel Views

14CF 1.46 214H16 Garden View