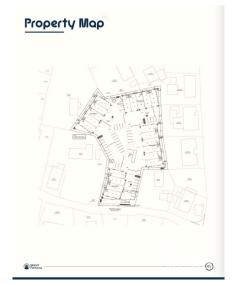

## CI\$660,000

Positioned in the heart of George Town's business district, GT Business Park offers a rare opportunity to secure a commercial space in a prime location within the city's Golden Triangle, conveniently situated between Mary Street and Godfrey Nixon Way. Key Features: - Modern Commercial Units - 1,060 sq. ft. footprint with structural provisions for an additional second floor, expanding to 2,120 sq. ft. Add'l 600 sq ft of mezzanine is included in price. - Strategic Location - High visibility and accessibility within George Town's commercial hub. -Sustainability Focused - Each unit is equipped with a 5KW solar panel system under the CUC CORE Programme, feeding unused electricity back to the grid for energy credits. - Built for Resilience - Category 5 hurricane-rated structure with a rigid momentresisting frame and 10' above sea level elevation. - High-Performance Building Envelope - Engineered for durability, efficiency, and climate resilience. - Ample Parking - Over 60 parking spaces for convenience. - Versatile Design - Open floor plans without load-bearing walls, allowing for flexible configurations such as: - High-value climate-controlled storage -Commercial enterprises - Office spaces - Multi-level setups -Unlock the Potential of Your Business Designed with adaptability in mind, these units seamlessly integrate structural, mechanical, electrical, and plumbing accommodations—allowing for maximum efficiency and customization. Whether you need a high-tech workspace, showroom, or scalable business hub, GT Business Park provides a future-proof solution in a thriving commercial district. Don't miss this opportunity to be part of George Town's revitalization and secure a space in one of the Cayman Islands' most forward-thinking developments.