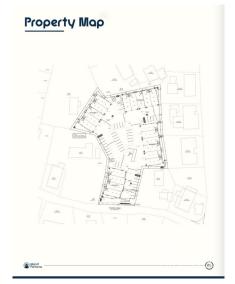

# CI\$660,000

Positioned in the heart of George Town's business district, GT Business Park offers a rare opportunity to secure a commercial space in a prime location within the city's Golden Triangle, conveniently situated between Mary Street and Godfrey Nixon Way. Key Features: - Modern Commercial Units - 1,060 sq. ft. footprint with structural provisions for an additional second floor, expanding to 2,120 sq. ft. Add'l 600 sq ft of mezzanine is included in price. - Strategic Location - High visibility and accessibility within George Town's commercial hub. -Sustainability Focused - Each unit is equipped with a 5KW solar panel system under the CUC CORE Programme, feeding unused electricity back to the grid for energy credits. - Built for Resilience - Category 5 hurricane-rated structure with a rigid momentresisting frame and 10' above sea level elevation. - High-Performance Building Envelope - Engineered for durability, efficiency, and climate resilience. - Ample Parking - Over 60 parking spaces for convenience. - Versatile Design - Open floor plans without load-bearing walls, allowing for flexible configurations such as: - High-value climate-controlled storage -Commercial enterprises - Office spaces - Multi-level setups -Unlock the Potential of Your Business Designed with adaptability in mind, these units seamlessly integrate structural, mechanical, electrical, and plumbing accommodations—allowing for maximum efficiency and customization. Whether you need a high-tech workspace, showroom, or scalable business hub, GT Business Park provides a future-proof solution in a thriving commercial district. Don't miss this opportunity to be part of George Town's revitalization and secure a space in one of the Cayman Islands' most forward-thinking developments.