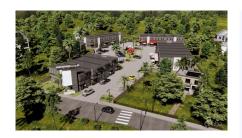

# GEORGE TOWN BUSINESS PARK - WAREHOUSE, OFFICE, RETAIL AND MORE

George Town Central, Cayman Islands MLS# 419108

## CI\$660,000

Positioned in the heart of George Town's business district, GT Business Park offers a rare opportunity to secure a commercial space in a prime location within the city's Golden Triangle, conveniently situated between Mary Street and Godfrey Nixon Way. Key Features: - Modern Commercial Units - 1,060 sq. ft. footprint with structural provisions for an additional second floor, expanding to 2,120 sq. ft. Add'l 600 sq ft of mezzanine is included in price. - Strategic Location - High visibility and accessibility within George Town's commercial hub. -Sustainability Focused - Each unit is equipped with a 5KW solar panel system under the CUC CORE Programme, feeding unused electricity back to the grid for energy credits. - Built for Resilience - Category 5 hurricane-rated structure with a rigid momentresisting frame and 10' above sea level elevation. - High-Performance Building Envelope - Engineered for durability, efficiency, and climate resilience. - Ample Parking - Over 60 parking spaces for convenience. - Versatile Design - Open floor plans without load-bearing walls, allowing for flexible configurations such as: - High-value climate-controlled storage -Commercial enterprises - Office spaces - Multi-level setups -Unlock the Potential of Your Business Designed with adaptability in mind, these units seamlessly integrate structural, mechanical, electrical, and plumbing accommodations—allowing for maximum efficiency and customization. Whether you need a high-tech workspace, showroom, or scalable business hub, GT Business Park provides a future-proof solution in a thriving commercial district. Don't miss this opportunity to be part of George Town's revitalization and secure a space in one of the Cayman Islands' most forward-thinking developments.