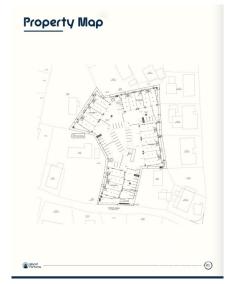

## CI\$660,000

Positioned in the heart of George Town's business district, GT Business Park offers a rare opportunity to secure a commercial space in a prime location within the city's Golden Triangle, conveniently situated between Mary Street and Godfrey Nixon Way. Key Features: - Modern Commercial Units - 1,060 sq. ft. footprint with structural provisions for an additional second floor, expanding to 2,120 sq. ft. Add'l 600 sq ft of mezzanine is included in price. - Strategic Location - High visibility and accessibility within George Town's commercial hub. -Sustainability Focused - Each unit is equipped with a 5KW solar panel system under the CUC CORE Programme, feeding unused electricity back to the grid for energy credits. - Built for Resilience - Category 5 hurricane-rated structure with a rigid momentresisting frame and 10' above sea level elevation. - High-Performance Building Envelope - Engineered for durability, efficiency, and climate resilience. - Ample Parking - Over 60 parking spaces for convenience. - Versatile Design - Open floor plans without load-bearing walls, allowing for flexible configurations such as: - High-value climate-controlled storage -Commercial enterprises - Office spaces - Multi-level setups -Unlock the Potential of Your Business Designed with adaptability in mind, these units seamlessly integrate structural, mechanical, electrical, and plumbing accommodations—allowing for maximum efficiency and customization. Whether you need a high-tech workspace, showroom, or scalable business hub, GT Business Park provides a future-proof solution in a thriving commercial district. Don't miss this opportunity to be part of George Town's revitalization and secure a space in one of the Cayman Islands' most forward-thinking developments.

### **Key Details**

Sale)

Block Parcel **14CF 214H8** 

Year Built Sq.Ft. **2025 2000.00** 

#### **Additional Features**

Block Lot Size Parcel Views

14CF 1.46 214H8 Garden View

| Foundation<br><b>Slab</b> |  |  |  |
|---------------------------|--|--|--|
|                           |  |  |  |
|                           |  |  |  |
|                           |  |  |  |
|                           |  |  |  |
|                           |  |  |  |
|                           |  |  |  |
|                           |  |  |  |
|                           |  |  |  |
|                           |  |  |  |
|                           |  |  |  |
|                           |  |  |  |
|                           |  |  |  |
|                           |  |  |  |
|                           |  |  |  |
|                           |  |  |  |
|                           |  |  |  |
|                           |  |  |  |
|                           |  |  |  |