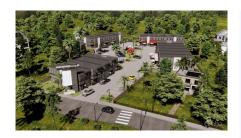

## CI\$680,000

Positioned in the heart of George Town's business district, GT Business Park offers a rare opportunity to secure a commercial space in a prime location within the city's Golden Triangle, conveniently situated between Mary Street and Godfrey Nixon Way. Key Features: - Modern Commercial Units - 1,060 sq. ft. footprint with structural provisions for an additional second floor, expanding to 2,120 sq. ft. Add'l 600 sq ft of mezzanine is included in price. - Strategic Location - High visibility and accessibility within George Town's commercial hub. -Sustainability Focused - Each unit is equipped with a 5KW solar panel system under the CUC CORE Programme, feeding unused electricity back to the grid for energy credits. - Built for Resilience - Category 5 hurricane-rated structure with a rigid momentresisting frame and 10' above sea level elevation. - High-Performance Building Envelope - Engineered for durability, efficiency, and climate resilience. - Ample Parking - Over 60 parking spaces for convenience. - Versatile Design - Open floor plans without load-bearing walls, allowing for flexible configurations such as: - High-value climate-controlled storage -Commercial enterprises - Office spaces - Multi-level setups -Unlock the Potential of Your Business Designed with adaptability in mind, these units seamlessly integrate structural, mechanical, electrical, and plumbing accommodations—allowing for maximum efficiency and customization. Whether you need a high-tech workspace, showroom, or scalable business hub, GT Business Park provides a future-proof solution in a thriving commercial district. Don't miss this opportunity to be part of George Town's revitalization and secure a space in one of the Cayman Islands' most forward-thinking developments.