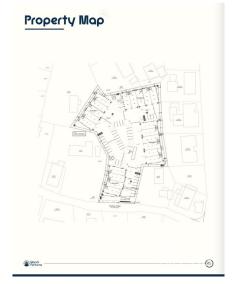

## CI\$680,000

Positioned in the heart of George Town's business district, GT Business Park offers a rare opportunity to secure a commercial space in a prime location within the city's Golden Triangle, conveniently situated between Mary Street and Godfrey Nixon Way. Key Features: - Modern Commercial Units - 1,060 sq. ft. footprint with structural provisions for an additional second floor, expanding to 2,120 sq. ft. Add'l 600 sq ft of mezzanine is included in price. - Strategic Location - High visibility and accessibility within George Town's commercial hub. -Sustainability Focused - Each unit is equipped with a 5KW solar panel system under the CUC CORE Programme, feeding unused electricity back to the grid for energy credits. - Built for Resilience - Category 5 hurricane-rated structure with a rigid momentresisting frame and 10' above sea level elevation. - High-Performance Building Envelope - Engineered for durability, efficiency, and climate resilience. - Ample Parking - Over 60 parking spaces for convenience. - Versatile Design - Open floor plans without load-bearing walls, allowing for flexible configurations such as: - High-value climate-controlled storage -Commercial enterprises - Office spaces - Multi-level setups -Unlock the Potential of Your Business Designed with adaptability in mind, these units seamlessly integrate structural, mechanical, electrical, and plumbing accommodations—allowing for maximum efficiency and customization. Whether you need a high-tech workspace, showroom, or scalable business hub, GT Business Park provides a future-proof solution in a thriving commercial district. Don't miss this opportunity to be part of George Town's revitalization and secure a space in one of the Cayman Islands' most forward-thinking developments.