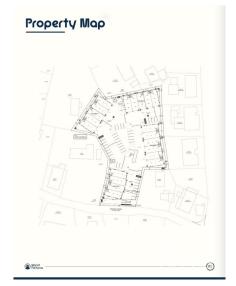

## **Key Details**

Block Parcel **14CF 214H2** 

Year Built Sq.Ft. **2025 2000.00** 

#### **Additional Features**

Block Lot Size Parcel Views

14CF 1.46 214H2 Garden View