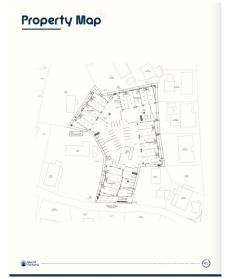

## CI\$680,000

Positioned in the heart of George Town's business district, GT Business Park offers a rare opportunity to secure a commercial space in a prime location within the city's Golden Triangle, conveniently situated between Mary Street and Godfrey Nixon Way. Key Features: - Modern Commercial Units - 1,060 sq. ft. footprint with structural provisions for an additional second floor, expanding to 2,120 sq. ft. Add'l 600 sq ft of mezzanine is included in price. - Strategic Location - High visibility and accessibility within George Town's commercial hub. -Sustainability Focused - Each unit is equipped with a 5KW solar panel system under the CUC CORE Programme, feeding unused electricity back to the grid for energy credits. - Built for Resilience - Category 5 hurricane-rated structure with a rigid momentresisting frame and 10' above sea level elevation. - High-Performance Building Envelope - Engineered for durability, efficiency, and climate resilience. - Ample Parking - Over 60 parking spaces for convenience. - Versatile Design - Open floor plans without load-bearing walls, allowing for flexible configurations such as: - High-value climate-controlled storage -Commercial enterprises - Office spaces - Multi-level setups -Unlock the Potential of Your Business Designed with adaptability in mind, these units seamlessly integrate structural, mechanical, electrical, and plumbing accommodations—allowing for maximum efficiency and customization. Whether you need a high-tech workspace, showroom, or scalable business hub, GT Business Park provides a future-proof solution in a thriving commercial district. Don't miss this opportunity to be part of George Town's revitalization and secure a space in one of the Cayman Islands' most forward-thinking developments.

### **Key Details**

Sale)

Block Parcel **14CF 214H1** 

Year Built Sq.Ft. **2025 2000.00** 

#### **Additional Features**

Block Lot Size Parcel Views
14CF 1.46 214H1 Garden View

| Foundation<br><b>Slab</b> |  |  |  |
|---------------------------|--|--|--|
|                           |  |  |  |
|                           |  |  |  |
|                           |  |  |  |
|                           |  |  |  |
|                           |  |  |  |
|                           |  |  |  |
|                           |  |  |  |
|                           |  |  |  |
|                           |  |  |  |
|                           |  |  |  |
|                           |  |  |  |
|                           |  |  |  |
|                           |  |  |  |
|                           |  |  |  |
|                           |  |  |  |
|                           |  |  |  |
|                           |  |  |  |
|                           |  |  |  |