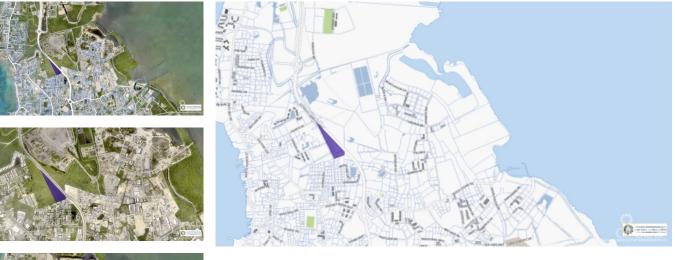

## **ESTERLEY TIBBETTS HIGHWAY DEVELOPMENT LAND**

George Town Central, Cayman Islands MLS# 413356

CI\$4,800,000

Sloane Rhulen sloane@rhulens.com

5.86 acres of high density residential land located in between ALT and Camana Bay round abouts leaving you with endless development opportunities! There is the right to access the Esterley Tibbets Highway from this parcel.

## **Additional Features**

Block 13D Parcel **428**  Views **Inland**  Zoning High Density Residential