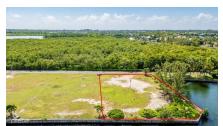

## **WATERFRONT LOT @ PATRICKS ISLAND!**

Spotts, Cayman Islands MLS# 419057

## CI\$495,000

**Sloane Rhulen** sloane@rhulens.com

This beautiful 0.42 acre canal front lot is perfect for those who cherish the boating lifestyle. Build your dream home in this tranquil area and enjoy easy access to the North Sound, Rum Point and Stingray City. The Sea wall is already in place. This is an inside corner lot offering security and privacy. Sea wall in place offering protection for your yacht or boats. The lot is near to Countryside Village, Grand Harbour, and Harbour Walk and their respective amenities, including supermarkets, pharmacies, banks, restaurants/bars, liquor stores, and other shops. George Town, the capital, the school district, and the Seven Mile Beach area, are a 15–20-minute commute during non-peak traffic hours.