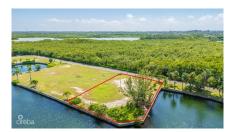

## **WATERFRONT LOT @ PATRICKS ISLAND!**

Spotts, Cayman Islands MLS# 419057

## CI\$495,000

**Sloane Rhulen** sloane@rhulens.com

This beautiful 0.42 acre canal front lot is perfect for those who cherish the boating lifestyle. Build your dream home in this tranquil area and enjoy easy access to the North Sound, Rum Point and Stingray City. The Sea wall is already in place. This is an inside corner lot offering security and privacy. Sea wall in place offering protection for your yacht or boats. The lot is near to Countryside Village, Grand Harbour, and Harbour Walk and their respective amenities, including supermarkets, pharmacies, banks, restaurants/bars, liquor stores, and other shops. George Town, the capital, the school district, and the Seven Mile Beach area, are a 15–20-minute commute during non-peak traffic hours.

## **Key Details**

 Width
 Depth
 Block
 Parcel

 111.00
 168.00
 24D
 77

**Additional Features** 

Block Parcel Views Zoning

24D 77 Water Front Low Density

residential

Sea Frontage Road Frontage Soil