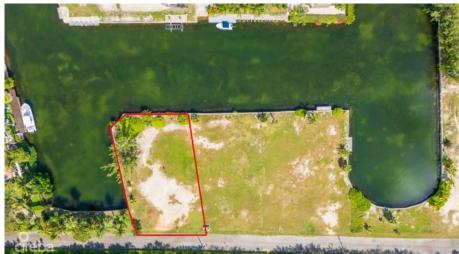

## CI\$495,000

**Sloane Rhulen** sloane@rhulens.com

This beautiful 0.42 acre canal front lot is perfect for those who cherish the boating lifestyle. Build your dream home in this tranquil area and enjoy easy access to the North Sound, Rum Point and Stingray City. The Sea wall is already in place. This is an inside corner lot offering security and privacy. Sea wall in place offering protection for your yacht or boats. The lot is near to Countryside Village, Grand Harbour, and Harbour Walk and their respective amenities, including supermarkets, pharmacies, banks, restaurants/bars, liquor stores, and other shops. George Town, the capital, the school district, and the Seven Mile Beach area, are a 15–20-minute commute during non-peak traffic hours.

## **Key Details**

 Width
 Depth
 Block
 Parcel

 111.00
 168.00
 24D
 77

**Additional Features** 

Block Parcel Views Zoning

24D 77 Water Front Low Density

residential

Sea Frontage Road Frontage Soil