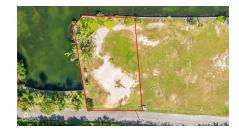

## **WATERFRONT LOT @ PATRICKS ISLAND!**

Spotts, Cayman Islands MLS# 419057

## CI\$495,000

**Sloane Rhulen** sloane@rhulens.com

This beautiful 0.42 acre canal front lot is perfect for those who cherish the boating lifestyle. Build your dream home in this tranquil area and enjoy easy access to the North Sound, Rum Point and Stingray City. The Sea wall is already in place. This is an inside corner lot offering security and privacy. Sea wall in place offering protection for your yacht or boats. The lot is near to Countryside Village, Grand Harbour, and Harbour Walk and their respective amenities, including supermarkets, pharmacies, banks, restaurants/bars, liquor stores, and other shops. George Town, the capital, the school district, and the Seven Mile Beach area, are a 15–20-minute commute during non-peak traffic hours.

## **Key Details**

 Width
 Depth
 Block
 Parcel

 111.00
 168.00
 24D
 77

**Additional Features** 

Block Parcel Views Zoning

24D 77 Water Front Low Density

residential

Sea Frontage Road Frontage Soil

100 99 Marl