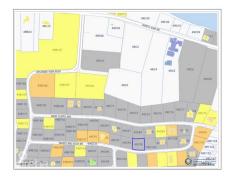

## LAND SPLENDID VIEW NORTH SIDE

North Side, Cayman Islands MLS# 419056

## CI\$125,000

Sloane Rhulen sloane@rhulens.com Lovely house lot on Whistling Duck Drive in Splendid View North Side.

## **Essential Information**

| Type<br>Land (For Sale) | Status<br><b>Pen/Con</b> | MLS<br><b>419056</b>        | Listing Type<br><b>Agriculture</b>              |
|-------------------------|--------------------------|-----------------------------|-------------------------------------------------|
| Key Details             |                          |                             |                                                 |
| Width<br><b>110.00</b>  | Depth<br><b>105.00</b>   | Block<br><b>49C</b>         | Parcel<br><b>95</b>                             |
| Additional Features     |                          |                             |                                                 |
| Block<br><b>49C</b>     | Parcel<br>95             | Views<br><b>Garden View</b> | Zoning<br><b>Medium Density<br/>Residential</b> |

Road Frontage 110 Soil **Black**