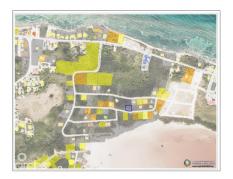

## LAND SPLENDID VIEW NORTH SIDE

North Side, Cayman Islands MLS# 419056

## CI\$125,000

Sloane Rhulen sloane@rhulens.com Lovely house lot on Whistling Duck Drive in Splendid View North Side.

## **Essential Information**

| Type<br>Land (For Sale) | Status<br><b>Pen/Con</b> | MLS<br><b>419056</b>        | Listing Type<br><b>Agriculture</b>              |
|-------------------------|--------------------------|-----------------------------|-------------------------------------------------|
| Key Details             |                          |                             |                                                 |
| Width<br><b>110.00</b>  | Depth<br><b>105.00</b>   | Block<br><b>49C</b>         | Parcel<br><b>95</b>                             |
| Additional Features     |                          |                             |                                                 |
| Block<br><b>49C</b>     | Parcel<br>95             | Views<br><b>Garden View</b> | Zoning<br><b>Medium Density<br/>Residential</b> |

Road Frontage 110 Soil **Black**