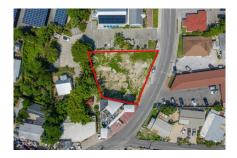

## PRIME COMMERCIAL LAND WITH APPROVED PLANS ON MARY STREET

George Town Common, Cayman Islands MLS# 419044

CI\$1,250,000

**Sloane Rhulen** sloane@rhulens.com

Price Improved — Prime Commercial Lot on Mary Street, George Town Now is the time to secure a high-impact investment in the heart of George Town's bustling commercial corridor—with a newly improved price. Located on iconic Mary Street, this highvisibility property sits just steps from the cruise port, top restaurants, and retail hubs, placing your future development at the center of heavy foot traffic and daily activity. Approved Plans already in place for a two-story commercial building Ideal for office, retail, or mixed-use development No delays—build immediately and start generating returns Strategic location surrounded by major businesses and tourism With demand for commercial space in George Town at a premium, this is your opportunity to fast-track a project with strong upside potential in a rare, high-demand location. Turnkey. Central. Priced to move. Inquire now to receive the full investment package and approved plans.