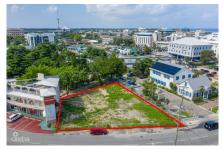

## PRIME COMMERCIAL LAND WITH APPROVED PLANS ON MARY STREET

George Town Common, Cayman Islands MLS# 419044

CI\$1,250,000

**Sloane Rhulen** sloane@rhulens.com

Price Improved — Prime Commercial Lot on Mary Street, George Town Now is the time to secure a high-impact investment in the heart of George Town's bustling commercial corridor—with a newly improved price. Located on iconic Mary Street, this highvisibility property sits just steps from the cruise port, top restaurants, and retail hubs, placing your future development at the center of heavy foot traffic and daily activity. Approved Plans already in place for a two-story commercial building Ideal for office, retail, or mixed-use development No delays—build immediately and start generating returns Strategic location surrounded by major businesses and tourism With demand for commercial space in George Town at a premium, this is your opportunity to fast-track a project with strong upside potential in a rare, high-demand location. Turnkey. Central. Priced to move. Inquire now to receive the full investment package and approved plans.