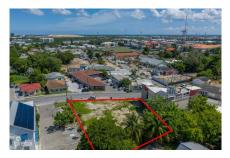

## PRIME COMMERCIAL LAND WITH APPROVED PLANS ON MARY STREET

George Town Common, Cayman Islands MLS# 419044

CI\$1,250,000

**Sloane Rhulen** sloane@rhulens.com

Price Improved — Prime Commercial Lot on Mary Street, George Town Now is the time to secure a high-impact investment in the heart of George Town's bustling commercial corridor—with a newly improved price. Located on iconic Mary Street, this highvisibility property sits just steps from the cruise port, top restaurants, and retail hubs, placing your future development at the center of heavy foot traffic and daily activity. Approved Plans already in place for a two-story commercial building Ideal for office, retail, or mixed-use development No delays—build immediately and start generating returns Strategic location surrounded by major businesses and tourism With demand for commercial space in George Town at a premium, this is your opportunity to fast-track a project with strong upside potential in a rare, high-demand location. Turnkey. Central. Priced to move. Inquire now to receive the full investment package and approved plans.