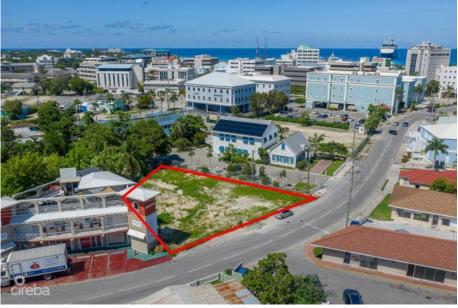

## PRIME COMMERCIAL LAND WITH APPROVED PLANS ON MARY STREET

George Town Common, Cayman Islands MLS# 419044

CI\$1,250,000

**Sloane Rhulen** sloane@rhulens.com

Price Improved — Prime Commercial Lot on Mary Street, George Town Now is the time to secure a high-impact investment in the heart of George Town's bustling commercial corridor—with a newly improved price. Located on iconic Mary Street, this highvisibility property sits just steps from the cruise port, top restaurants, and retail hubs, placing your future development at the center of heavy foot traffic and daily activity. Approved Plans already in place for a two-story commercial building Ideal for office, retail, or mixed-use development No delays—build immediately and start generating returns Strategic location surrounded by major businesses and tourism With demand for commercial space in George Town at a premium, this is your opportunity to fast-track a project with strong upside potential in a rare, high-demand location. Turnkey. Central. Priced to move. Inquire now to receive the full investment package and approved plans.