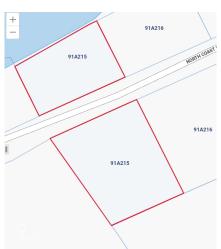

# US\$225,000

Beachfront Land in Little Cayman - 0.49 Acres Prime Beachfront Location This rare 0.49-acre beachfront lot in Little Cayman East offers an exclusive opportunity to own a slice of paradise. Situated half a mile east of Ken Hall Road, this property boasts 115 feet of pristine shoreline with uninterrupted views of the Caribbean Sea. Tranguil and Elevated Setting The land sits at a naturally elevated position, reaching up to 20 feet above sea level. This provides added protection while ensuring breathtaking ocean vistas. The reef-protected waters just offshore enhance the serenity of this location, making it perfect for those seeking a private island retreat. Endless Development Potential Whether you envision a secluded beachfront home, an eco-friendly vacation rental, or a personal getaway, this property offers unmatched versatility. Additionally, it can be combined with adjacent lots (91A/216/217) to create over 340 feet of beachfront and expand inland by 17 acres, providing even greater possibilities for development. Unspoiled Island Living Little Cayman is renowned for its laid-back atmosphere, unspoiled beaches, and world-class diving. This lot offers direct access to the island's tranguil lifestyle, with crystal-clear waters, vibrant marine life, and minimal commercial development. Secure Your Piece of Paradise With freehold title ownership and an exceptional beachfront location, this property is a rare investment opportunity in one of the Caribbean's most soughtafter destinations. How do you want to live your life? Photo Courtesy of caymanlandsinfo.ky

### **Key Details**

 Width
 Depth
 Block
 Parcel

 100.00
 91A
 215

#### **Additional Features**

Block Parcel Views Road Frontage
91A 215 Beach Front No