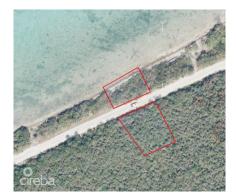

# US\$225,000

Beachfront Land in Little Cayman - 0.49 Acres Prime Beachfront Location This rare 0.49-acre beachfront lot in Little Cayman East offers an exclusive opportunity to own a slice of paradise. Situated half a mile east of Ken Hall Road, this property boasts 115 feet of pristine shoreline with uninterrupted views of the Caribbean Sea. Tranguil and Elevated Setting The land sits at a naturally elevated position, reaching up to 20 feet above sea level. This provides added protection while ensuring breathtaking ocean vistas. The reef-protected waters just offshore enhance the serenity of this location, making it perfect for those seeking a private island retreat. Endless Development Potential Whether you envision a secluded beachfront home, an eco-friendly vacation rental, or a personal getaway, this property offers unmatched versatility. Additionally, it can be combined with adjacent lots (91A/216/217) to create over 340 feet of beachfront and expand inland by 17 acres, providing even greater possibilities for development. Unspoiled Island Living Little Cayman is renowned for its laid-back atmosphere, unspoiled beaches, and world-class diving. This lot offers direct access to the island's tranguil lifestyle, with crystal-clear waters, vibrant marine life, and minimal commercial development. Secure Your Piece of Paradise With freehold title ownership and an exceptional beachfront location, this property is a rare investment opportunity in one of the Caribbean's most soughtafter destinations. How do you want to live your life? Photo Courtesy of caymanlandsinfo.ky