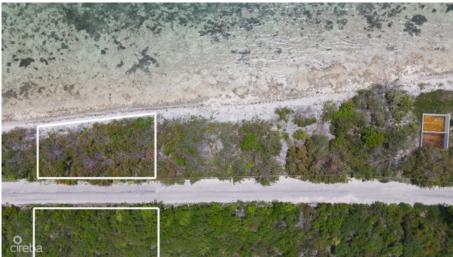

# US\$225,000

Beachfront Land in Little Cayman - 0.49 Acres Prime Beachfront Location This rare 0.49-acre beachfront lot in Little Cayman East offers an exclusive opportunity to own a slice of paradise. Situated half a mile east of Ken Hall Road, this property boasts 115 feet of pristine shoreline with uninterrupted views of the Caribbean Sea. Tranguil and Elevated Setting The land sits at a naturally elevated position, reaching up to 20 feet above sea level. This provides added protection while ensuring breathtaking ocean vistas. The reef-protected waters just offshore enhance the serenity of this location, making it perfect for those seeking a private island retreat. Endless Development Potential Whether you envision a secluded beachfront home, an eco-friendly vacation rental, or a personal getaway, this property offers unmatched versatility. Additionally, it can be combined with adjacent lots (91A/216/217) to create over 340 feet of beachfront and expand inland by 17 acres, providing even greater possibilities for development. Unspoiled Island Living Little Cayman is renowned for its laid-back atmosphere, unspoiled beaches, and world-class diving. This lot offers direct access to the island's tranguil lifestyle, with crystal-clear waters, vibrant marine life, and minimal commercial development. Secure Your Piece of Paradise With freehold title ownership and an exceptional beachfront location, this property is a rare investment opportunity in one of the Caribbean's most soughtafter destinations. How do you want to live your life? Photo Courtesy of caymanlandsinfo.ky