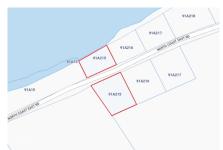

# US\$225,000

Beachfront Land in Little Cayman - 0.49 Acres Prime Beachfront Location This rare 0.49-acre beachfront lot in Little Cayman East offers an exclusive opportunity to own a slice of paradise. Situated half a mile east of Ken Hall Road, this property boasts 115 feet of pristine shoreline with uninterrupted views of the Caribbean Sea. Tranguil and Elevated Setting The land sits at a naturally elevated position, reaching up to 20 feet above sea level. This provides added protection while ensuring breathtaking ocean vistas. The reef-protected waters just offshore enhance the serenity of this location, making it perfect for those seeking a private island retreat. Endless Development Potential Whether you envision a secluded beachfront home, an eco-friendly vacation rental, or a personal getaway, this property offers unmatched versatility. Additionally, it can be combined with adjacent lots (91A/216/217) to create over 340 feet of beachfront and expand inland by 17 acres, providing even greater possibilities for development. Unspoiled Island Living Little Cayman is renowned for its laid-back atmosphere, unspoiled beaches, and world-class diving. This lot offers direct access to the island's tranguil lifestyle, with crystal-clear waters, vibrant marine life, and minimal commercial development. Secure Your Piece of Paradise With freehold title ownership and an exceptional beachfront location, this property is a rare investment opportunity in one of the Caribbean's most soughtafter destinations. How do you want to live your life? Photo Courtesy of caymanlandsinfo.ky

### **Key Details**

 Width
 Depth
 Block
 Parcel

 100.00
 91A
 215

#### **Additional Features**

Block Parcel Views Road Frontage
91A 215 Beach Front No