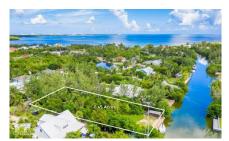

### CI\$585,000

Discover an exceptional canal-front property in the highly soughtafter Red Bay area, adjacent to Grand Harbour. This expansive 0.45-acre parcel offers 90 feet of picturesque canal frontage, a 50-foot boat dock, a retaining sea wall, and a small shed. The lush, tropical ambiance is enhanced by mature palm trees and fencing on three sides. Enjoy direct access to the North Sound, perfect for boating enthusiasts. Conveniently located near Grand Harbour's shops, restaurants, and amenities, this property offers a balance of tranquility and convenience. Fully approved plans for a 4-bedroom, 4-bathroom home with a pool, separate garage, and 2-bedroom guest suite are included, allowing you to start building immediately. Additional features include a small storage shed, a new 20-foot shipping container, water hookup, and potential dock rental income. The land boundaries are reestablished and registered for a smooth purchase process. Don't miss this rare opportunity to own a canal-front property in one of Cayman's most desirable locations. This property is agent owned.