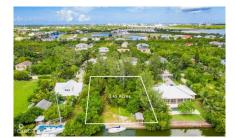

### CI\$585,000

Discover an exceptional canal-front property in the highly soughtafter Red Bay area, adjacent to Grand Harbour. This expansive 0.45-acre parcel offers 90 feet of picturesque canal frontage, a 50-foot boat dock, a retaining sea wall, and a small shed. The lush, tropical ambiance is enhanced by mature palm trees and fencing on three sides. Enjoy direct access to the North Sound, perfect for boating enthusiasts. Conveniently located near Grand Harbour's shops, restaurants, and amenities, this property offers a balance of tranquility and convenience. Fully approved plans for a 4-bedroom, 4-bathroom home with a pool, separate garage, and 2-bedroom guest suite are included, allowing you to start building immediately. Additional features include a small storage shed, a new 20-foot shipping container, water hookup, and potential dock rental income. The land boundaries are reestablished and registered for a smooth purchase process. Don't miss this rare opportunity to own a canal-front property in one of Cayman's most desirable locations. This property is agent owned.