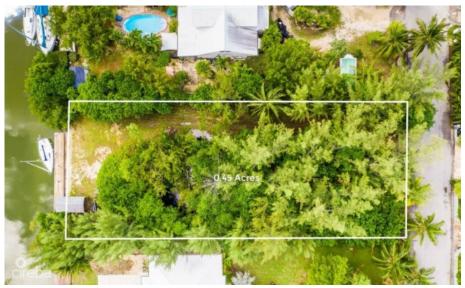

### CI\$585,000

Discover an exceptional canal-front property in the highly soughtafter Red Bay area, adjacent to Grand Harbour. This expansive 0.45-acre parcel offers 90 feet of picturesque canal frontage, a 50-foot boat dock, a retaining sea wall, and a small shed. The lush, tropical ambiance is enhanced by mature palm trees and fencing on three sides. Enjoy direct access to the North Sound, perfect for boating enthusiasts. Conveniently located near Grand Harbour's shops, restaurants, and amenities, this property offers a balance of tranquility and convenience. Fully approved plans for a 4-bedroom, 4-bathroom home with a pool, separate garage, and 2-bedroom guest suite are included, allowing you to start building immediately. Additional features include a small storage shed, a new 20-foot shipping container, water hookup, and potential dock rental income. The land boundaries are reestablished and registered for a smooth purchase process. Don't miss this rare opportunity to own a canal-front property in one of Cayman's most desirable locations. This property is agent owned.