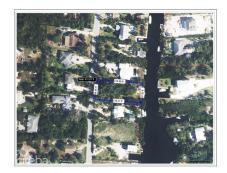

### CI\$585,000

Discover an exceptional canal-front property in the highly soughtafter Red Bay area, adjacent to Grand Harbour. This expansive 0.45-acre parcel offers 90 feet of picturesque canal frontage, a 50-foot boat dock, a retaining sea wall, and a small shed. The lush, tropical ambiance is enhanced by mature palm trees and fencing on three sides. Enjoy direct access to the North Sound, perfect for boating enthusiasts. Conveniently located near Grand Harbour's shops, restaurants, and amenities, this property offers a balance of tranquility and convenience. Fully approved plans for a 4-bedroom, 4-bathroom home with a pool, separate garage, and 2-bedroom guest suite are included, allowing you to start building immediately. Additional features include a small storage shed, a new 20-foot shipping container, water hookup, and potential dock rental income. The land boundaries are reestablished and registered for a smooth purchase process. Don't miss this rare opportunity to own a canal-front property in one of Cayman's most desirable locations. This property is agent owned.