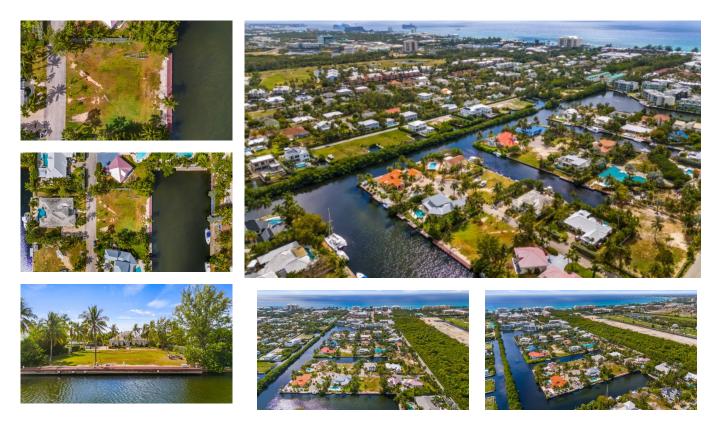

## **Dakota Quay**

Seven Mile Beach, Cayman Islands MLS# 418997

## US\$1,600,000

Sloane Rhulen sloane@rhulens.com Prime .35-Acre Canal Front Lot in Canal Point. Discover the perfect waterfront retreat with this .35-acre canal-front lot located on Dakota Quay within the prestigious gated community of Canal Point. Boasting direct water access with a large dock, this prime home site is ideal for boating enthusiasts, nature lovers, or anyone looking to build their dream home in a serene and secure setting. Conveniently located on the Seven Mile Beach Corridor near top-tier amenities, including shopping, dining, golf courses, and recreational facilities, this property offers the best of both worlds—tranquil waterfront living with easy access to modern conveniences. The community features well-maintained streets, lush landscaping, and exclusive resident access, ensuring a luxurious lifestyle. Don't miss this rare opportunity to own a piece of paradise in a sought-after location. Contact us today for more details!