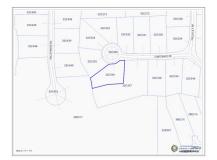

## CI\$245,000

Valley Gardens House Lot - Quiet and Private Your future home starts here. This Valley Gardens House Lot, located in Lower Valley and part of a lovely well-established subdivision, is an exceptional opportunity to create your dream home in one of the most private and serene locations available. Nestled at the end of a cul-de-sac, this well-elevated property offers you unmatched privacy and the tranquility you've been seeking. Prime Location in Lower Valley Positioned in a guiet subdivision just minutes from Country Side Shopping Center, this lot gives you the convenience of easy access to nearby amenities while maintaining the peaceful ambiance that defines Lower Valley. Whether you're heading out for groceries, schools, or a leisurely day out, everything you need is within a short drive from this idyllic location. A Private Oasis This property sits at the end of a private cul-de-sac, providing not only peace and seclusion but also the safety and comfort that come with a guiet neighborhood setting. You'll be able to enjoy the beauty of nature, with no through traffic, offering the perfect space for those who value privacy. Perfect for Land Banking or Future Development For those looking for an ideal investment opportunity, the Valley Gardens House Lot is an excellent choice to land bank. With its prime location, privacy, and elevated position which is approx 20 feet aboce sea level, this property is poised for potential growth in value over the years, making it a smart, future-focused purchase. Why This Property Stands Out This property is uniquely positioned in a peaceful Cul-de-sac for those who value both privacy and accessibility. Whether you're a property buyer looking to build a residence or an investor looking to secure land in a sought-after area while it grows in value, Valley Gardens offers the perfect blend of both worlds. How do you want to live your life? Photos courtesy of Cayman Islands Lands and Survey department.

### **Key Details**

| Width  | Depth  | Block | Parcel |
|--------|--------|-------|--------|
| 120.00 | 130.00 | 32C   | 336    |

#### **Additional Features**

| Block | Parcel | Views              | Zoning      |
|-------|--------|--------------------|-------------|
| 32C   | 336    | <b>Garden View</b> | Low Density |
|       |        |                    | residential |