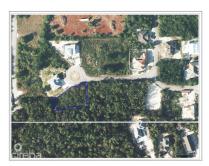

## CI\$245,000

Valley Gardens House Lot - Quiet and Private Your future home starts here. This Valley Gardens House Lot, located in Lower Valley and part of a lovely well-established subdivision, is an exceptional opportunity to create your dream home in one of the most private and serene locations available. Nestled at the end of a cul-de-sac, this well-elevated property offers you unmatched privacy and the tranquility you've been seeking. Prime Location in Lower Valley Positioned in a guiet subdivision just minutes from Country Side Shopping Center, this lot gives you the convenience of easy access to nearby amenities while maintaining the peaceful ambiance that defines Lower Valley. Whether you're heading out for groceries, schools, or a leisurely day out, everything you need is within a short drive from this idyllic location. A Private Oasis This property sits at the end of a private cul-de-sac, providing not only peace and seclusion but also the safety and comfort that come with a guiet neighborhood setting. You'll be able to enjoy the beauty of nature, with no through traffic, offering the perfect space for those who value privacy. Perfect for Land Banking or Future Development For those looking for an ideal investment opportunity, the Valley Gardens House Lot is an excellent choice to land bank. With its prime location, privacy, and elevated position which is approx 20 feet aboce sea level, this property is poised for potential growth in value over the years, making it a smart, future-focused purchase. Why This Property Stands Out This property is uniquely positioned in a peaceful Cul-de-sac for those who value both privacy and accessibility. Whether you're a property buyer looking to build a residence or an investor looking to secure land in a sought-after area while it grows in value, Valley Gardens offers the perfect blend of both worlds. How do you want to live your life? Photos courtesy of Cayman Islands Lands and Survey department.

### **Key Details**

| Width  | Depth  | Block | Parcel |
|--------|--------|-------|--------|
| 120.00 | 130.00 | 32C   | 336    |

#### **Additional Features**

| Block | Parcel | Views              | Zoning      |
|-------|--------|--------------------|-------------|
| 32C   | 336    | <b>Garden View</b> | Low Density |
|       |        |                    | residential |