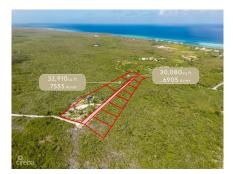

## 0.6905 ACRES ON SUNNYFIELD RD

N.E. Coast, Cayman Islands MLS# 418937

## CI\$150.400

**Sloane Rhulen** sloane@rhulens.com

Oversized Land Lot in Sunny Field, East End – A Rare Investment Opportunity! Unlock the potential of this expansive 30,080 sq. ft. (0.9605 acres) property, perfectly suited for investors, developers, or those dreaming of building their ideal home. Zoned for agricultural/residential use, this versatile lot offers endless possibilities—whether you envision a private estate, multiple homes, or a future development project. Priced right, this is an incredible opportunity to secure a substantial piece of land at exceptional value. With subdivision pending and individual block and parcel numbers to be assigned, now is the time to act! Don't miss out on this fantastic deal—contact me today to schedule a viewing and see the possibilities for yourself!

## **Essential Information**

Type Status MLS Listing Type Land (For Sale) Pen/Con 418937 Agriculture

**Key Details** 

 Width
 Depth
 Block
 Parcel

 128.00
 235.00
 69A
 31LOTA

**Additional Features** 

Block Parcel Views Zoning

69A 31LOTA Garden View Agriculture/Residential

Soil **Rock**