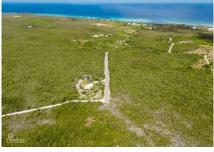

## CI\$150.400

**Sloane Rhulen** sloane@rhulens.com

Oversized Land Lot in Sunny Field, East End – A Rare Investment Opportunity! Unlock the potential of this expansive 30,080 sq. ft. (0.9605 acres) property, perfectly suited for investors, developers, or those dreaming of building their ideal home. Zoned for agricultural/residential use, this versatile lot offers endless possibilities—whether you envision a private estate, multiple homes, or a future development project. Priced right, this is an incredible opportunity to secure a substantial piece of land at exceptional value. With subdivision pending and individual block and parcel numbers to be assigned, now is the time to act! Don't miss out on this fantastic deal—contact me today to schedule a viewing and see the possibilities for yourself!