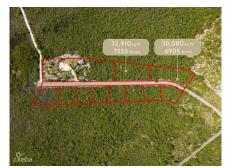

## 0.6905 ACRES ON SUNNYFIELD RD

N.E. Coast, Cayman Islands MLS# 418937

## CI\$150.400

**Sloane Rhulen** sloane@rhulens.com

Oversized Land Lot in Sunny Field, East End – A Rare Investment Opportunity! Unlock the potential of this expansive 30,080 sq. ft. (0.9605 acres) property, perfectly suited for investors, developers, or those dreaming of building their ideal home. Zoned for agricultural/residential use, this versatile lot offers endless possibilities—whether you envision a private estate, multiple homes, or a future development project. Priced right, this is an incredible opportunity to secure a substantial piece of land at exceptional value. With subdivision pending and individual block and parcel numbers to be assigned, now is the time to act! Don't miss out on this fantastic deal—contact me today to schedule a viewing and see the possibilities for yourself!

## **Essential Information**

Type Status MLS Listing Type Land (For Sale) Pen/Con 418937 Agriculture

**Key Details** 

 Width
 Depth
 Block
 Parcel

 128.00
 235.00
 69A
 31LOTA

**Additional Features** 

Block Parcel Views Zoning

69A 31LOTA Garden View Agriculture/Residential

Soil **Rock**