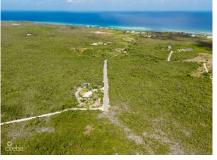

## 0.6905 ACRES ON SUNNYFIELD RD

N.E. Coast, Cayman Islands MLS# 418937

## CI\$150.400

**Sloane Rhulen** sloane@rhulens.com

Oversized Land Lot in Sunny Field, East End – A Rare Investment Opportunity! Unlock the potential of this expansive 30,080 sq. ft. (0.9605 acres) property, perfectly suited for investors, developers, or those dreaming of building their ideal home. Zoned for agricultural/residential use, this versatile lot offers endless possibilities—whether you envision a private estate, multiple homes, or a future development project. Priced right, this is an incredible opportunity to secure a substantial piece of land at exceptional value. With subdivision pending and individual block and parcel numbers to be assigned, now is the time to act! Don't miss out on this fantastic deal—contact me today to schedule a viewing and see the possibilities for yourself!