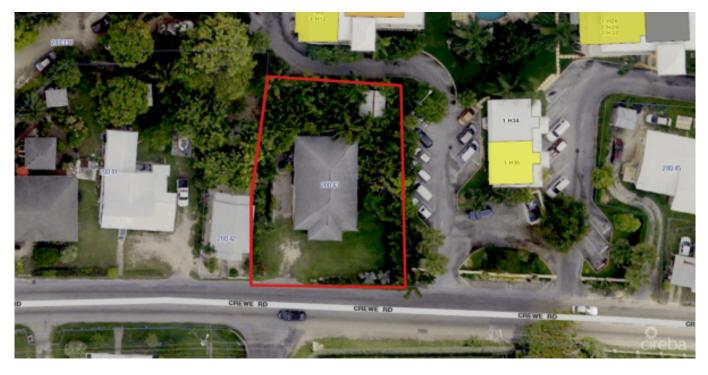

## **CREWE RD. PROPERTY**

George Town East, Cayman Islands MLS# 418866

## CI\$675,000

Sloane Rhulen sloane@rhulens.com This property, originally built in the late 1960s, underwent a complete renovation around 2002. Offering versatile usage options, it can serve as a private residence, rental unit, small business office, or medical practice. Conveniently located in Central George Town, it is just minutes from gas stations, hospitals, supermarkets, and a variety of commercial establishments.

## **Essential Information**

| Type                          | Status                   | MLS           | Listing Type              |
|-------------------------------|--------------------------|---------------|---------------------------|
| <b>Residential (For Sale)</b> | <b>Pen/Con</b>           | <b>418866</b> | <b>Single Family Home</b> |
| Key Details                   |                          |               |                           |
| Bed                           | Bath                     | Block         | Parcel                    |
| <b>2</b>                      | <b>1.5</b>               | 20D           | <b>43</b>                 |
| Year Built<br><b>1966</b>     | Sq.Ft.<br><b>2243.00</b> |               |                           |

## **Additional Features**

| Block                | Den                       | Lot Size         | Parcel                                         |
|----------------------|---------------------------|------------------|------------------------------------------------|
| 20D                  | <b>No</b>                 | 0.2              | <b>43</b>                                      |
| Views<br>Garden View | Foundation<br><b>Slab</b> | Den<br><b>No</b> | Zoning<br><b>Medium Density</b><br>Residential |