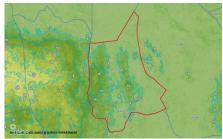

### 43 ACRES - EAST INTERIOR BORDERING SALINA RESERVE

East End, Cayman Islands MLS# 418833

## CI\$1,500,000

**Sloane Rhulen** sloane@rhulens.com

43 ACRES LOCATED IN THE EAST INTERIOR. 6 FOOT REGISTERED RIGHT OF WAY.