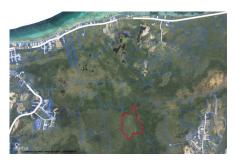

### 43 ACRES - EAST INTERIOR BORDERING SALINA RESERVE

East End, Cayman Islands MLS# 418833

## CI\$1,500,000

**Sloane Rhulen** sloane@rhulens.com

43 ACRES LOCATED IN THE EAST INTERIOR. 6 FOOT REGISTERED RIGHT OF WAY.