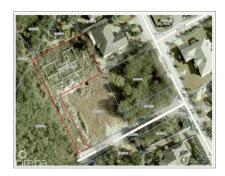

# **SAVANNAH MEADOWS HOUSE LOT**

Savannah, Cayman Islands MLS# 418829

## CI\$275,000

Tucked off the main roads in lovely Savannah you'll find that this neighborhood offers quiet living with conveniences. Super easy to get to Countryside, Country Corner, Pedro Castle, Newlands boat dock, schools, churches, Spotts beach and more. Priced at the evaluation price (done February 2025), it's just waiting for you to make this one yours today! Old house footprint on site from 2004, could possibly be used as the start for your home. (subject to CPA's review and approval).

### **Key Details**

Road Frontage

30

| Width  | Depth  | Block | Parcel |
|--------|--------|-------|--------|
| 128.00 | 100.00 | 28C   | 377    |