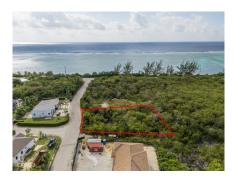

## .3360 ACRE - DUPLEX LOT - CHERRY TREE

Breakers, Cayman Islands MLS# 418825

## CI\$180,000

**Sloane Rhulen** sloane@rhulens.com

Looking for the perfect investment property? This 0.336 acre duplex lot is a golden opportunity to build and profit! Whether you're an investor, developer, or looking to build your dream home with a rental unit for extra income, this lot offers endless potential. Ideal for a duplex - maximize rental income or live in one unit while renting out the other Generous lot size - 0.336 acres provides ample space for a well-designed development High-demand area - great potential for appreciation and long-term value Flexible investment - build now or hold for future growth Don't miss out on this smart investment properties like this don't last long! Contact me today for more details.

## **Essential Information**

Type Status MLS Listing Type Land (For Sale) Pen/Con 418825 Agriculture

**Key Details** 

 Width
 Depth
 Block
 Parcel

 108.00
 162.00
 52B
 42

**Additional Features** 

Block Parcel Views Zoning

52B 42 Garden View Low Density

residential

Soil **Rock**