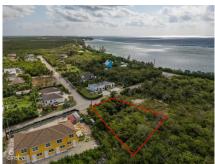

## .3360 ACRE - DUPLEX LOT - CHERRY TREE

Breakers, Cayman Islands MLS# 418825

## CI\$180,000

**Sloane Rhulen** sloane@rhulens.com

Looking for the perfect investment property? This 0.336 acre duplex lot is a golden opportunity to build and profit! Whether you're an investor, developer, or looking to build your dream home with a rental unit for extra income, this lot offers endless potential. Ideal for a duplex - maximize rental income or live in one unit while renting out the other Generous lot size - 0.336 acres provides ample space for a well-designed development High-demand area - great potential for appreciation and long-term value Flexible investment - build now or hold for future growth Don't miss out on this smart investment properties like this don't last long! Contact me today for more details.

## **Essential Information**

Type Status MLS Listing Type Land (For Sale) Pen/Con 418825 Agriculture

**Key Details** 

 Width
 Depth
 Block
 Parcel

 108.00
 162.00
 52B
 42

**Additional Features** 

Block Parcel Views Zoning

52B 42 Garden View Low Density

residential

Soil **Rock**