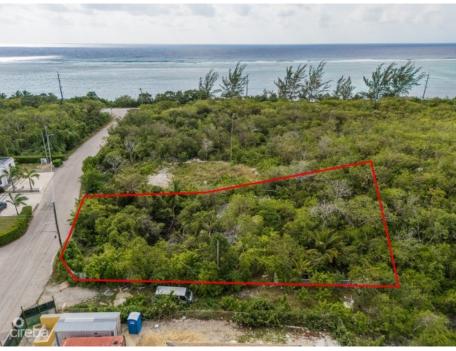

## .3360 ACRE - DUPLEX LOT - CHERRY TREE

Breakers, Cayman Islands MLS# 418825

## CI\$180,000

**Sloane Rhulen** sloane@rhulens.com

Looking for the perfect investment property? This 0.336 acre duplex lot is a golden opportunity to build and profit! Whether you're an investor, developer, or looking to build your dream home with a rental unit for extra income, this lot offers endless potential. Ideal for a duplex - maximize rental income or live in one unit while renting out the other Generous lot size - 0.336 acres provides ample space for a well-designed development High-demand area - great potential for appreciation and long-term value Flexible investment - build now or hold for future growth Don't miss out on this smart investment properties like this don't last long! Contact me today for more details.

## **Essential Information**

Type Status MLS Listing Type Land (For Sale) Pen/Con 418825 Agriculture

**Key Details** 

 Width
 Depth
 Block
 Parcel

 108.00
 162.00
 52B
 42

**Additional Features** 

Block Parcel Views Zoning

52B 42 Garden View Low Density

residential

Soil **Rock**