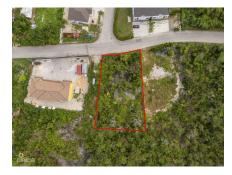

## .3360 ACRE - DUPLEX LOT - CHERRY TREE

Breakers, Cayman Islands MLS# 418825

## CI\$180,000

**Sloane Rhulen** sloane@rhulens.com

Looking for the perfect investment property? This 0.336 acre duplex lot is a golden opportunity to build and profit! Whether you're an investor, developer, or looking to build your dream home with a rental unit for extra income, this lot offers endless potential. Ideal for a duplex - maximize rental income or live in one unit while renting out the other Generous lot size - 0.336 acres provides ample space for a well-designed development High-demand area - great potential for appreciation and long-term value Flexible investment - build now or hold for future growth Don't miss out on this smart investment properties like this don't last long! Contact me today for more details.

## **Essential Information**

Type Status MLS Listing Type Land (For Sale) Pen/Con 418825 Agriculture

**Key Details** 

 Width
 Depth
 Block
 Parcel

 108.00
 162.00
 52B
 42

**Additional Features** 

Block Parcel Views Zoning