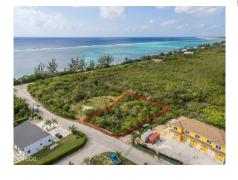

## .3360 ACRE - DUPLEX LOT - CHERRY TREE

Breakers, Cayman Islands MLS# 418825

## CI\$180,000

**Sloane Rhulen** sloane@rhulens.com

Looking for the perfect investment property? This 0.336 acre duplex lot is a golden opportunity to build and profit! Whether you're an investor, developer, or looking to build your dream home with a rental unit for extra income, this lot offers endless potential. Ideal for a duplex - maximize rental income or live in one unit while renting out the other Generous lot size - 0.336 acres provides ample space for a well-designed development High-demand area - great potential for appreciation and long-term value Flexible investment - build now or hold for future growth Don't miss out on this smart investment properties like this don't last long! Contact me today for more details.

## **Essential Information**

Type Status MLS Listing Type Land (For Sale) Pen/Con 418825 Agriculture

**Key Details** 

 Width
 Depth
 Block
 Parcel

 108.00
 162.00
 52B
 42

**Additional Features** 

Block Parcel Views Zoning

52B 42 Garden View Low Density

residential

Soil **Rock**